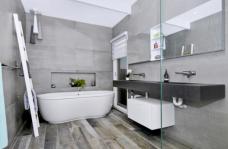

Huge main, central bathroom with superb bath, storage and double vanity unit in stone.

Features include gas ducted heating, airconditioning, superb timber floors, fully renovated bathrooms, large rear entertaining deck at rear with wide side drive and double garage and Gym room.