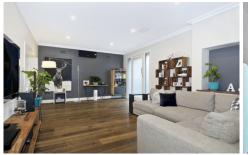

Set on 692m2 of prime land only a short walk to the Watsonia village centre and rail station and comprised of large open plan living, modern kitchen with large informal meals area.

 $3\ \mbox{excellent}$  bedrooms all with (BIRs) ,Master with superb ensuite.

Huge main, central bathroom with superb bath, storage and double vanity unit in stone.

Features include gas ducted heating, airconditioning, superb timber floors, fully renovated bathrooms, large rear entertaining deck at rear with wide side drive and double garage and Gym room.