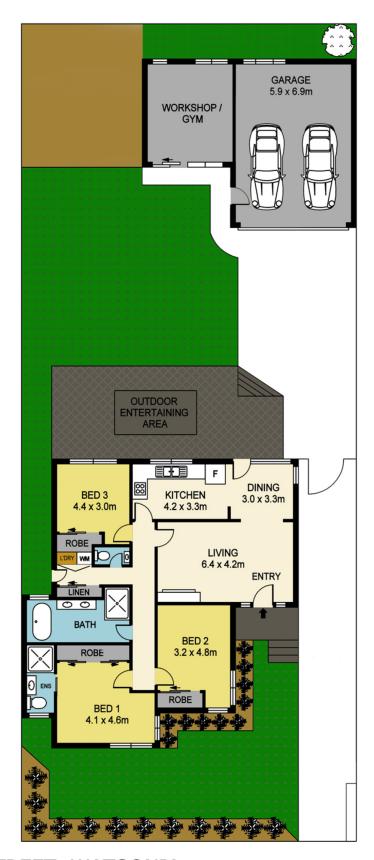

Set on 692m2 of prime land only a short walk to the Watsonia village centre and rail station and comprised of large open plan living, modern kitchen with large informal meals area.

 $3\ \mbox{excellent}$  bedrooms all with (BIRs) ,Master with superb ensuite.

Huge main, central bathroom with superb bath, storage and double vanity unit in stone.

Features include gas ducted heating, airconditioning, superb timber floors, fully renovated bathrooms, large rear entertaining deck at rear with wide side drive and double garage and Gym room.

3 📭 2 🖺 6 🖨

Price : \$ 910,000 Building Size : 180 Land Size : 692 sgm

View : https://v

: https://www.hollandprice.com.au/sale/vic /north/watsonia/residential/house/43530

86

Robert Sordello 9384 0022