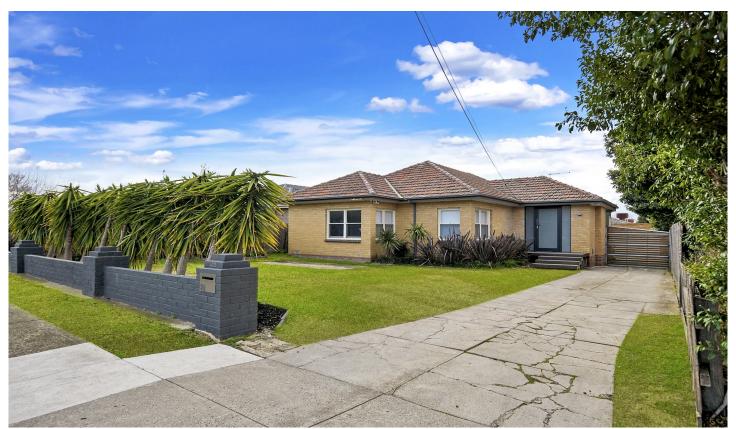

## **AUCTION THIS SATURDAY AT 11.00AM**

Open for inspection prior at 10.30am.

Set on nearly 700m2 of prime land and full of warmth and pride this immaculate 3 bedrooms, 2 bathroom, single level, triple fronted, brick, refurbished home will impress.

Set on 692m2 of prime land only a short walk to the Watsonia village centre and rail station and comprised of large open plan living, modern kitchen with large informal meals area.

 $3\ \mbox{excellent}$  bedrooms all with (BIRs) ,Master with superb ensuite.

Huge main, central bathroom with superb bath, storage and double vanity unit in stone.

Features include gas ducted heating, airconditioning, superb timber floors, fully renovated bathrooms, large rear entertaining deck at rear with wide side drive and double garage and Gym room.