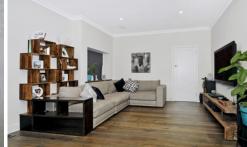

Set on 692m2 of prime land only a short walk to the Watsonia village centre and rail station and comprised of large open plan living, modern kitchen with large informal meals area.

 $3\ \mbox{excellent}$  bedrooms all with (BIRs) ,Master with superb ensuite.

Huge main, central bathroom with superb bath, storage and double vanity unit in stone.

Features include gas ducted heating, airconditioning, superb timber floors, fully renovated bathrooms, large rear entertaining deck at rear with wide side drive and double garage and Gym room.