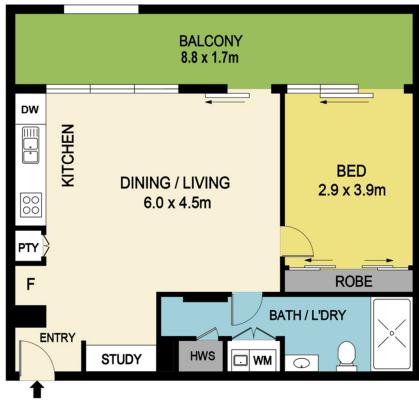

## 107/55 Islington STreet COLLINGWOOD VIC

Be part of history with this large 1st floor 1 Bedroom apartment located in part of the prominent former grain silos landmark in Collingwood. The apartment comprises of a large open plan living area with study nook that flows to an entertainer's balcony. Large bedroom with built in robes, modern bathroom with Euro laundry and extra storage space. With an internal size of over 60 sqm this apartment is a must inspect for those who are looking for space and substance.

## **APARTMENT 107 NO.55 ISLINGTON STREET**