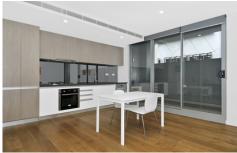

Stylish gourmet kitchen, featuring stone benches, S/S appliances, including dishwasher, glass splashback and solid cabinetry. Extras include quality solid timber floors, storage cage, car space, heating/cooling, large outdoor undercover entertainment decking, BBQ and gym facilities, intercom and secure entrance.