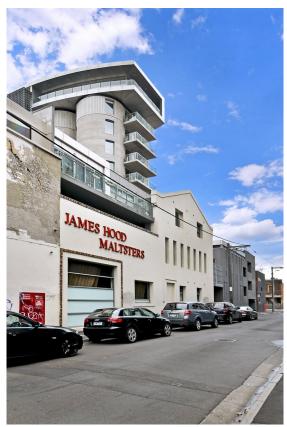

## 107/55 Islington STreet COLLINGWOOD VIC

Be part of history with this large 1st floor 1 Bedroom apartment located in part of the prominent former grain silos landmark in Collingwood. The apartment comprises of a large open plan living area with study nook that flows to an entertainer's balcony. Large bedroom with built in robes, modern bathroom with Euro laundry and extra storage space. With an internal size of over 60 sqm this apartment is a must inspect for those who are looking for space and substance.

The Islington Silos make a defining contribution to the emergence of Collingwood as a highly coveted residential

1 🚐 1 🚔 1 😭

**View**: https://www.hollandprice.com.au/sale/vic/inner-city/collingwood/residential/apartment/4376700