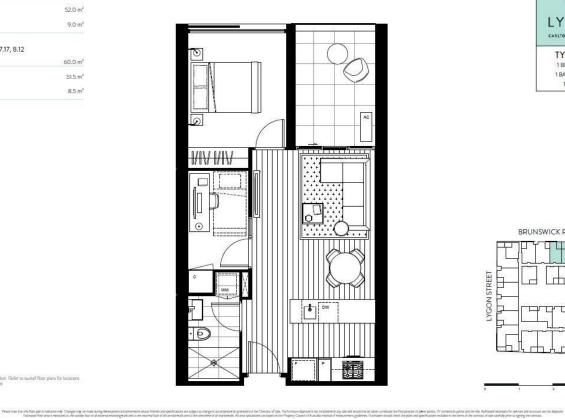

## APT: 1.26, 1.27\*, 1.28, 2.25, 2.26\*, 2.27, 3.25, 3.26\*, 3.27, 4.23\*, 4.24

| Total Area                  | 61.0 m <sup>2</sup> |
|-----------------------------|---------------------|
| Int Area                    | 52.0 m <sup>2</sup> |
| Ext Area                    | 9.0 m <sup>3</sup>  |
| APT: 5.17, 6.17, 7.17, 8.12 |                     |
| Total Area                  | 60.0 m <sup>3</sup> |
| Int Area                    | 51.5 m <sup>2</sup> |
| Eut Area                    | 9.5 m <sup>2</sup>  |

Extent of windows may alter. Refer to overall floor plans for locations. "Indicates plan is mirrored