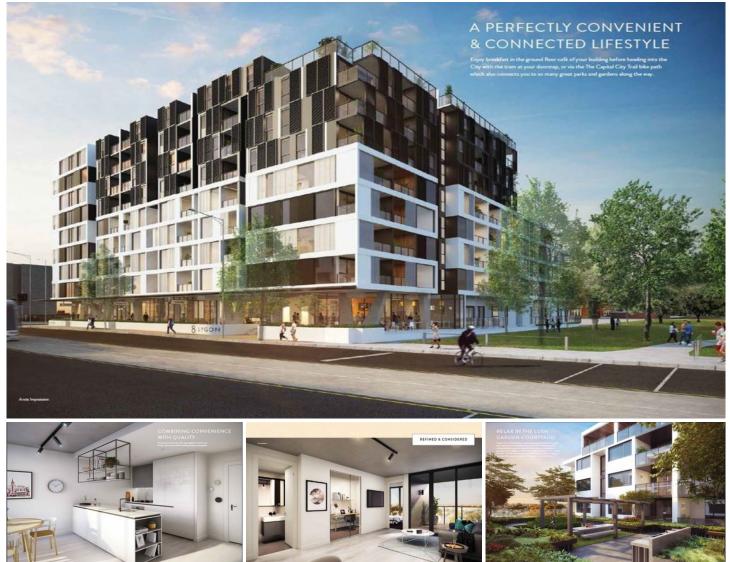

## 225/8 Lygon Street BRUNSWICK VIC

Situated on the Carlton - Brunswick East border 8 Lygon is positioned to impress.

Brand new, this one bedroom plus one study apartment is stylish and modern with immediate access to a vast range of cafes, restaurants and bars.

Comprising open plan kitchen/living, bedroom with built in mirrored robes, study, modern bathroom with Euro laundry and secure parking for one car.

Features Include:

- Kitchen with gas stainless steel appliances and integrated dishwasher
- Floorboards in the main living areas
- Split system heating and cooling
- European laundry