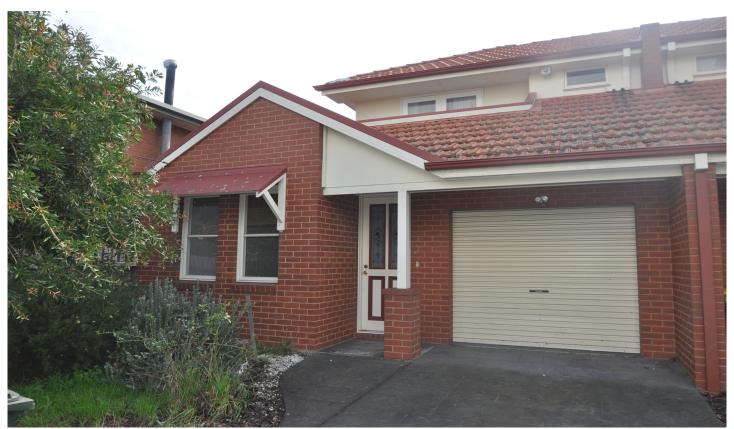

## 26B Palm St FAIRFIELD VIC

Modern home with own street frontage and large back yard.

Recently refurbished, this home is sure to impress. With the option of 3 or 4 bedrooms, or a separate study, this home is comprised of a formal hall entry, large open plan living and dining area, huge undercover North facing rear veranda and a large garden at the rear. Master bedroom features en suite and walk in robe. Features timber floors, large separate laundry, gas ducted heating and air conditioning in bedroom. Modern gas, Hob kitchen and all in a nice quiet street close to Station St Fairfield shops and cafe precinct.

AVAILABLE 26th March 2022

12 month lease preferred.
Call Robert for Inspection on 0412 800 500.

4 2 3 2 2

Price : \$ 750 Building Size : 220 sqm Land Size : 440 sqm

View : https://www.hollandprice.com.au/lease/vic/north/fairfield/residential/house/44260