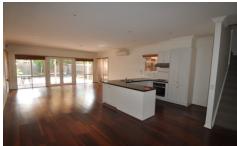

## 26B Palm St FAIRFIELD VIC

Modern home with own street frontage and large back yard.

Recently refurbished, this home is sure to impress. With the option of 3 or 4 bedrooms, or a separate study, this home is comprised of a formal hall entry, large open plan living and dining area, huge undercover North facing rear veranda and a large garden at the rear. Master bedroom features en suite and walk in robe. Features timber floors, large separate laundry, gas ducted heating and air conditioning in bedroom. Modern gas, Hob kitchen and all in a nice quiet street close to Station St Fairfield shops and cafe precinct.