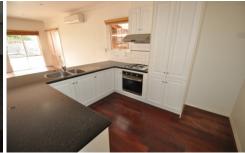

## 26B Palm St FAIRFIELD VIC

Modern home with own street frontage and large back yard.

Recently refurbished, this home is sure to impress. With the option of 3 or 4 bedrooms, or a separate study, this home is comprised of a formal hall entry, large open plan living and dining area, huge undercover North facing rear veranda and a large garden at the rear. Master bedroom features en suite and walk in robe. Features timber floors, large separate laundry, gas ducted heating and air conditioning in bedroom. Modern gas, Hob kitchen and all in a nice quiet street close to Station St Fairfield shops and cafe precinct.