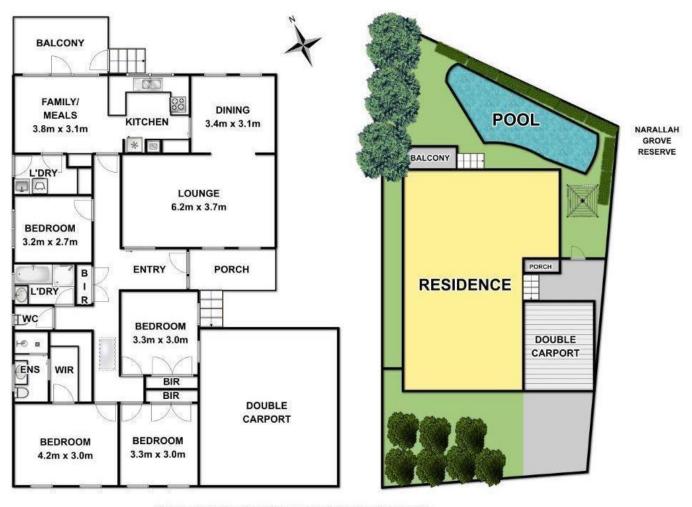

## 17 Narallah Grove BOX HILL NORTH VIC

Set on a fantastic block of land approximately 554m2, this immaculate home with great size allotment will impress.

Situated in a sought after Box Hill North location in court location, NEXT TO A PARK, near schools, transport and Eastlink which is just around the corner, Westfield Shopping town and Box Hill Central is also close by. Park-lands, walking and bike trails are just around the corner. The house itself is a well presented brick home and in excellent condition. 4 generous bedrooms, 2 bathrooms, main bedroom featuring an en suite and all featuring BIRs. Large living and formal dining areas, gas ducted central heating, air conditioning, a second central bathroom, separate WC and laundry, excellent kitchen with meals area, in ground pool, under cover parking for 2 cars and much more. 4 🛤 2 🚔 2 🖨

Robert Sordello 9384 0022

THIS FLOOR PLAN IS A SKETCH ALL DATA SHOWN IS GENERAL ONLY. NB: ALL DIMENSIONS STATED ARE APPROXIMATE ONLY AND SHOULD NOT BE TAKEN AS DEFINITE.