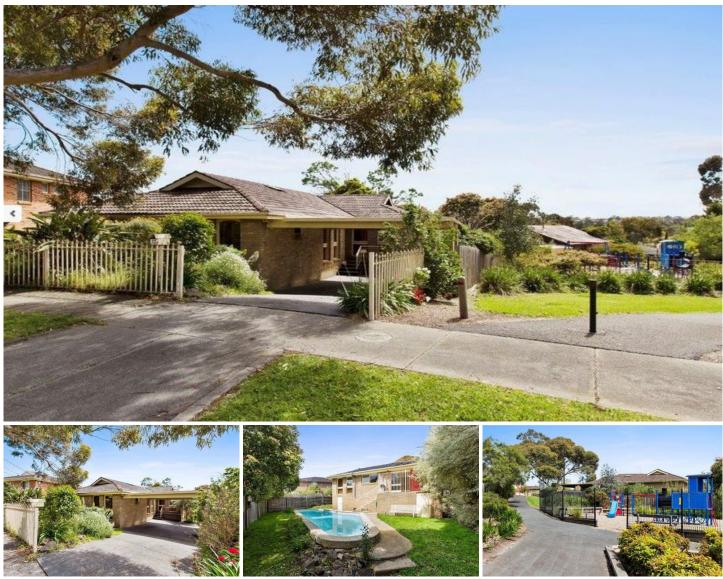

## 17 Narallah Grove BOX HILL NORTH VIC

Set on a fantastic block of land approximately 554m2, this immaculate home with great size allotment will impress.

Situated in a sought after Box Hill North location in court location, NEXT TO A PARK, near schools, transport and Eastlink which is just around the corner, Westfield Shopping town and Box Hill Central is also close by. Park-lands, walking and bike trails are just around the corner. The house itself is a well presented brick home and in excellent condition. 4 generous bedrooms, 2 bathrooms, main bedroom featuring an en suite and all featuring BIRs. Large living and formal dining areas, gas ducted central heating, air conditioning, a second central bathroom, separate WC and laundry, excellent kitchen with meals area, in ground pool, under cover parking for 2 cars and much more. 4 🛤 2 🚔 2 🖨

| Price         | : \$ 650   |
|---------------|------------|
| Building Size | : 300 sq   |
| Land Size     | : 554 sq   |
| View          | : https:// |

: 300 sqm : 554 sqm

ew

: https://www.hollandprice.com.au/lease/v ic/inner-east/box-hill-north/residential/ho use/4455026