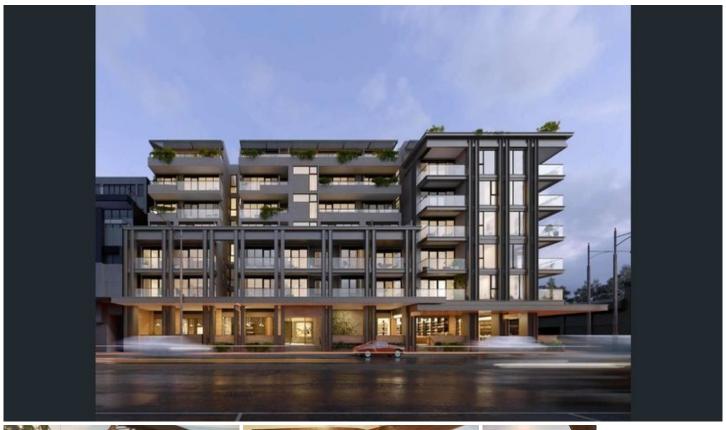

## 116/22 Lygon street BRUNSWICK EAST VIC

Be the first to live in this stylish brand new development, enriched with modern-contemporary designs. Located on the Carlton - Brunswick East border RIMA is positioned to impress.

Comprising open plan living/kitchen, luxuriously appointed bathrooms, European laundry and your own private balcony, two spacious bedrooms both with build in robes this apartment is designed to impress. Amongst the quality finishes enjoy fitted mirrored built-in robes, an abundance of natural light and an ultra-modern kitchen appliances, dishwasher, ample bench space and full pantry.

Within minutes of Melbourne's top universities, city parks, sporting precinct and the CBD, Rima's immediate neighbourhood buzzes with the atmosphere of exciting bars, restaurants, cafes & retail.

2 2 1 2