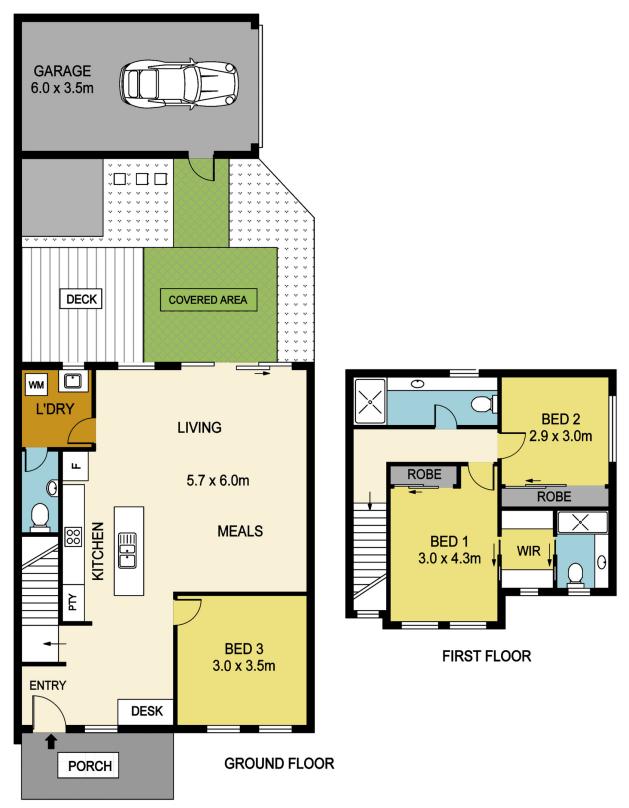

Comprising of open plan living and dining, a stylish modern kitchen complete with space for casual dining and access to private large decked entertaining area, three excellent bedrooms two bathrooms, master with ensuite and WIR.

Features include polished hardwood floors, high ceilings, stone benches, security alarm, fully air conditioned in every room, lock up remote garage with security entry and a position that has it all.

All within easy walking distance to Fairfield and Ivanhoe shopping, public transport and Darebin Parklands. Truly the perfect home in the perfect location.