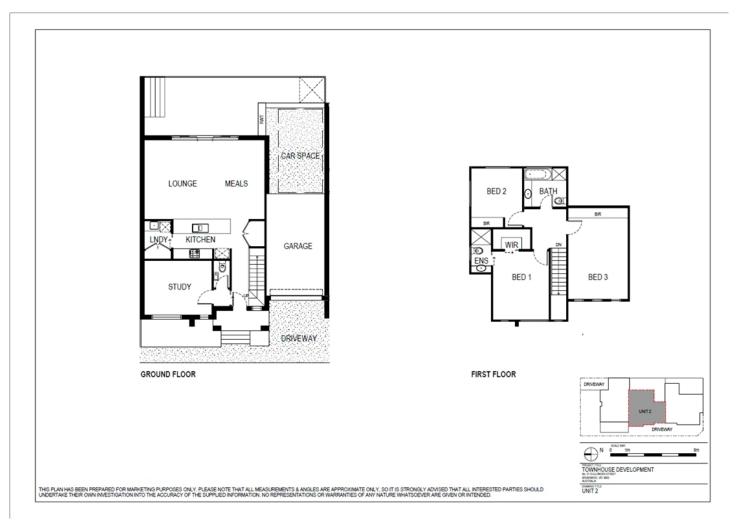

The property comprises three (3) bedrooms with built in robes, WIR to master, beautiful bathrooms with en suite in

Price : \$ 710 View : https://www.hollandprice.com.au/lease/vic/north/ brunswick-west/residential/townhouse/4483867