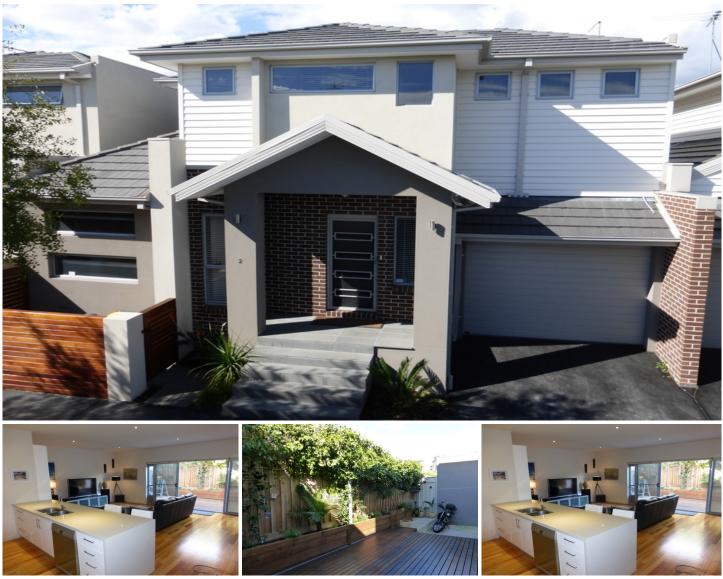

## 2/21 Culloden Street BRUNSWICK WEST VIC

A rare opportunity to rent a like new home located 200m from Melville Rd tram route 55. Close to Moreland Rd Freeway entry / exit. And only 7 minutes to Docklands and 100m from primary school. This amazing property would suit the most fastidious corporate couple with entertaining in mind or a large family. Highest quality fit out throughout. With stone bench tops, gloss white two-pack kitchen cabinets, glass sliding doors to large outside entertainment decking, solid wood flooring throughout, remote controlled garage doors, two (2) off street parking, four (4) split systems for heating and cooling, central gas wall furnace for those cosy winter nights in front of the TV, all stainless steel High end Bosch appliances and more. Energy efficient - water catchment and pump to all WC's and LED lighting throughout.

The property comprises three (3) bedrooms with built in robes, WIR to master, beautiful bathrooms with en suite in

Price : \$ 710 View : https://www.hollandprice.com.au/lease/vic/north/ brunswick-west/residential/townhouse/4483867