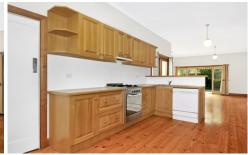

Also included an updated timber kitchen, opposite a huge open plan living area opening out onto large under cover entertaining deck and garden.

Features include superb lead light windows and doors, ornate ceilings, original timber stained doors, architraves, picture rails and skirtings.

Alabaster period lights, gas appliances, dishwasher, gas ducted heating, airconditioning off st parking for 2 vehicles.and much more.

Truly the perfect family home with huge potential to further

4 🕒 2 📛 2 🖨