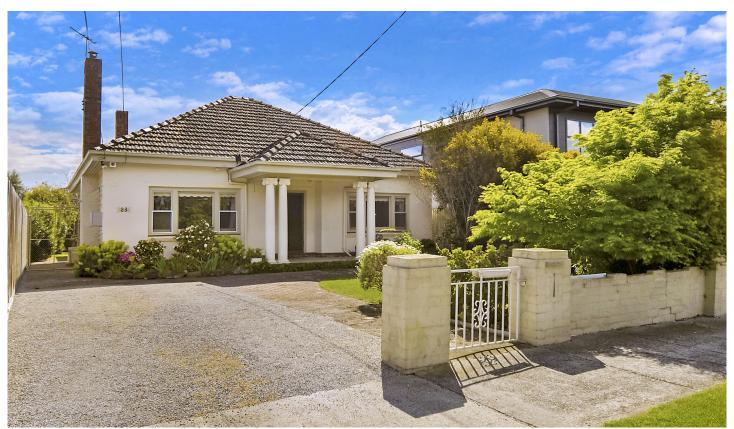

## 23 Hillside Avenue NORTHCOTE VIC

This perfectly positioned period home in quite semi cul-des-sac, has it all.

Set on land of approx 570 m2 with ROW at rear and Ruby Reserve at the end of the street, this superbly maintained Art Deco home has a flexible floor plan that accommodates large entry vestibule, 3/4 bedrooms, two bathrooms, main bedroom with ensuite, formal lounge and formal dining .

Also included an updated timber kitchen, opposite a huge open plan living area opening out onto large under cover entertaining deck and garden.

Features include superb lead light windows and doors, ornate ceilings, original timber stained doors, architraves, picture rails and skirtings.

Alabaster period lights, gas appliances, dishwasher, gas ducted heating, airconditioning off st parking for 2 vehicles.and much more.

Truly the perfect family home with huge potential to further

4 🕒 2 📛 2 🖨

**Building Size**: 240 **Land Size**: 569 sqm

View: https://www.hollandprice.com.au/sale/vic/north/northcote/residential/house/44927

30

Robert Sordello 9384 0022