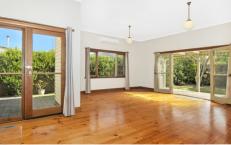

Also included an updated timber kitchen, opposite a huge open plan living area opening out onto large under cover entertaining deck and garden.

Features include superb lead light windows and doors, ornate ceilings, original timber stained doors, architraves, picture rails and skirtings.

Alabaster period lights, gas appliances, dishwasher, gas ducted heating, airconditioning off st parking for 2 vehicles.and much more.

Truly the perfect family home with huge potential to further

4 🕒 2 📛 2 🖨