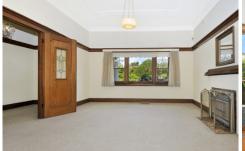

## 23 Hillside Avenue NORTHCOTE VIC

This perfectly positioned period home in quite semi cul-des-sac, has it all.

Set on land of approx 570 m2 with ROW at rear and Ruby Reserve at the end of the street, this superbly maintained Art Deco home has a flexible floor plan that accommodates large entry vestibule, 3/4 bedrooms, two bathrooms, main bedroom with ensuite, formal lounge and formal dining .

Also included an updated timber kitchen, opposite a huge open plan living area opening out onto large under cover entertaining deck and garden.

Features include superb lead light windows and doors, ornate ceilings, original timber stained doors, architraves, picture rails and skirtings.

Alabaster period lights, gas appliances, dishwasher, gas ducted heating, airconditioning off st parking for 2 vehicles.and much more.

Truly the perfect family home with huge potential to further

4 🕒 2 📛 2 🖨