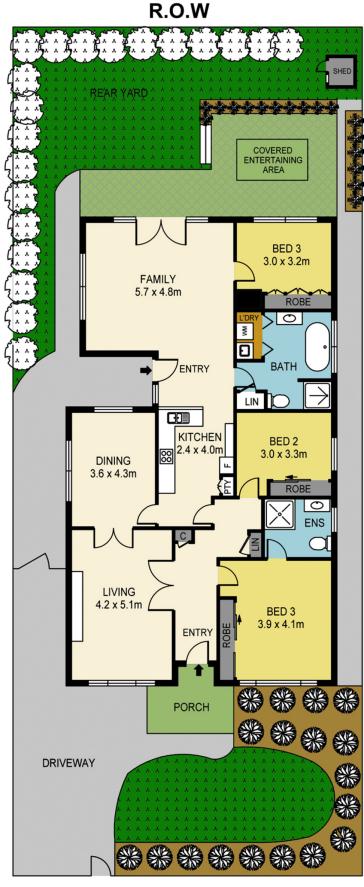

## 23 Hillside Avenue NORTHCOTE VIC

This perfectly positioned period home in quite semi cul-des-sac, has it all.

Set on land of approx 570 m2 with ROW at rear and Ruby Reserve at the end of the street, this superbly maintained Art Deco home has a flexible floor plan that accommodates large entry vestibule, 3/4 bedrooms, two bathrooms, main bedroom with ensuite, formal lounge and formal dining .

Also included an updated timber kitchen, opposite a huge open plan living area opening out onto large under cover entertaining deck and garden.

Features include superb lead light windows and doors, ornate ceilings, original timber stained doors, architraves, picture rails and skirtings.

Alabaster period lights, gas appliances, dishwasher, gas ducted heating, airconditioning off st parking for 2 vehicles.and much more.

Truly the perfect family home with huge potential to further

4 🕒 2 📛 2 🖨

**Building Size**: 240 **Land Size**: 569 sqm

View: https://www.hollandprice.com.au/sale/vic/north/northcote/residential/house/44927

30

Robert Sordello 9384 0022