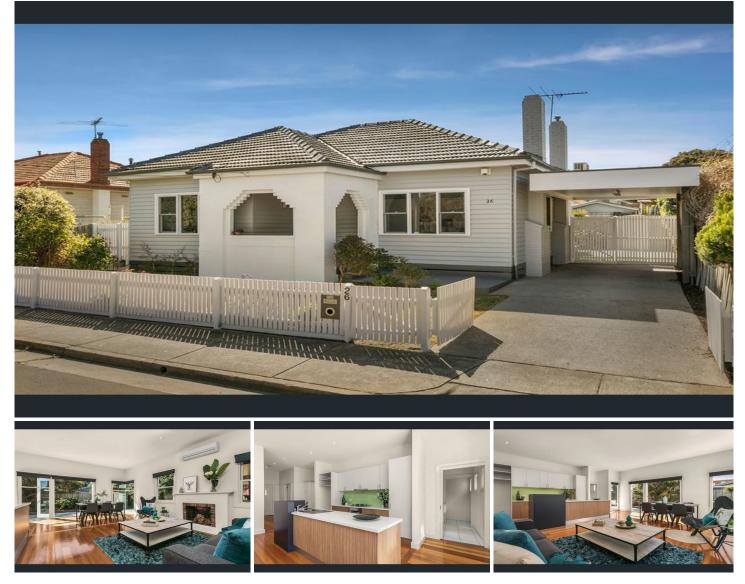

## **26 Clifton street NORTHCOTE VIC**

This beautifully fulkly renovated 1930s family residence will impress close to All Nations Park, Northcote Plaza Shopping public transport at the front door.

The home comprises of 3 double bedrooms with quality BIRs (main with OFP); an expansive high-ceilinged living/dining room open to a well-equipped modern galley style kitchen (stone benchtops, quality appliances), north facing entertaining deck and garden; neat bathroom with overbath shower, laundry and second WC. Including a carport and off-street parking, close to High Street cafe and restaurant precinct, public transport, All Nations Park, Northcote Aquatic Centre and schools, features polished timber floors, high ceilings, Deco plaster detail, ducted heating, split-system air conditioning and alarm system.