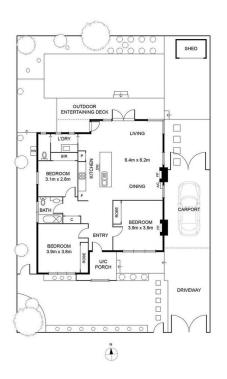

## **26 Clifton street NORTHCOTE VIC**

This beautifully fulkly renovated 1930s family residence will impress close to All Nations Park, Northcote Plaza Shopping public transport at the front door.

The home comprises of 3 double bedrooms with quality BIRs (main with OFP); an expansive high-ceilinged living/dining room open to a well-equipped modern galley style kitchen (stone benchtops, quality appliances), north facing entertaining deck and garden; neat bathroom with overbath shower, laundry and second WC. Including a carport and off-street parking, close to High Street cafe and restaurant precinct, public transport, All Nations Park, Northcote Aquatic Centre and schools, features polished timber floors, high ceilings, Deco plaster detail, ducted heating, split-system air conditioning and alarm system.