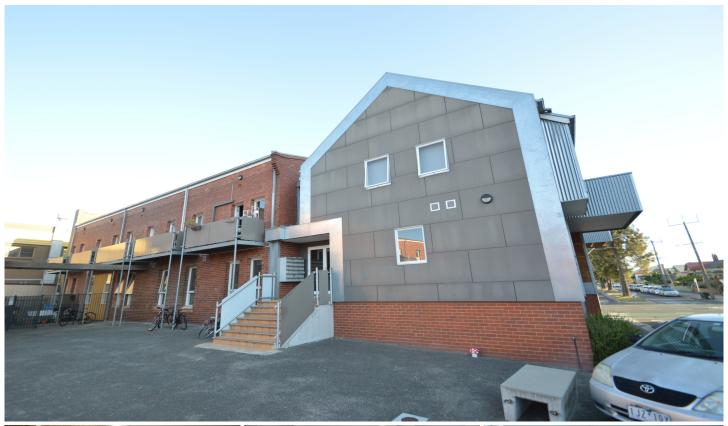

## 21/1 Pottery Court BRUNSWICK VIC

Be part of Brickworks heritage with this split level apartment over two-levels, separated by spiral stair case. Downstairs enjoy modern, polished floors in open kitchen/living with feature brick wall. Sneak peek of the city from your windows. Upstairs; light & bright bedroom featuring skylight & neat bathroom. Other highlights include; hideaway Euro laundry, basement car space with storage cage & secure entrance.

Fantastic location walking distance to RMIT Brunswick & Jewell station. Exciting and eclectic Sydney Road shops and restaurants right at your fingertip.