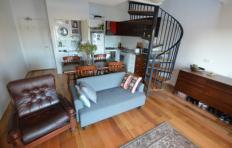

## 21/1 Pottery Court BRUNSWICK VIC

Be part of Brickworks heritage with this split level apartment over two-levels, separated by spiral stair case. Downstairs enjoy modern, polished floors in open kitchen/living with feature brick wall. Sneak peek of the city from your windows. Upstairs; light & bright bedroom featuring skylight & neat bathroom. Other highlights include; hideaway Euro laundry, basement car space with storage cage & secure entrance.