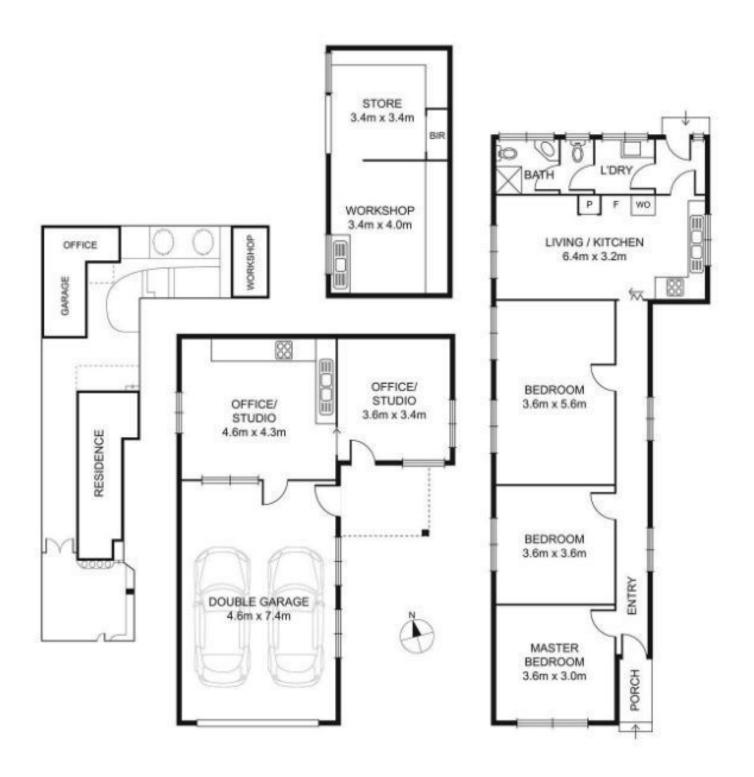

## 393A Brunswick Road BRUNSWICK VIC

Comfortable living, this well-presented low maintance residence has lots to offer a flexible floor plan allowing 3-4 bedrooms

With open plan kitchen/meals, neat bathroom and separate laundry this property is sure to impress. Includes:

Sleep out with large kitchenette

Polished floorboards

Full-length side drive leading to secure lock up garage

Features ducted heating throughout

Security shutters for all windows

Large storage at rear of property

Moments from Parkville's border, it's a stroll to Temple Park, Grantham Street trams and Union Square Shopping Centre, easy access to Royal Park, zoo and Citylink. Inspect by appointment

4 🕮 1 🚍 4 🖨

**Price**: \$ 750