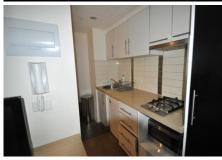

Comprising bedroom with double bed and a separate bathroom, balcony, modern kitchen with microwave, bar fridge and gas cooking, separates living space with study desks, TV, high speed internet point, heating and cooling, cutlery and crockery provided, modern bathroom.