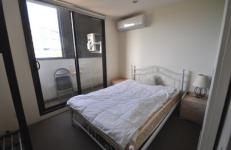

Comprising bedroom with double bed and a separate bathroom, balcony, modern kitchen with microwave, bar fridge and gas cooking, separates living space with study desks, TV, high speed internet point, heating and cooling, cutlery and crockery provided, modern bathroom.