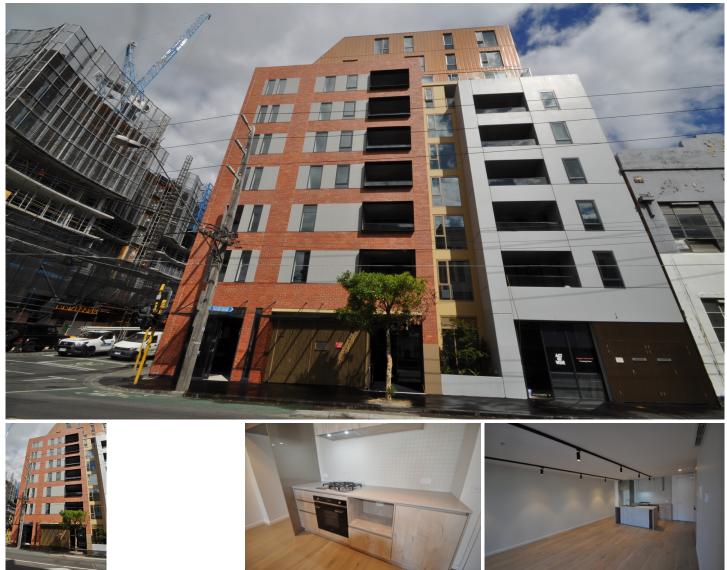

## 411/73-77 Wellington Street COLLINGWOOD VIC

AVAILABLE NOW AND 12 MONTH LEASE PREFERRED.

The architecture through Pace of Collingwood is delivered with authority and precision with the heritage of location embedded in the design. Featuring two bedroom and 2 bathrooms, main with ensuite , open plan living and dining opening onto private courtyard balcony.

with retail spaces on the ground floor, find yourself in the centre of it all.

Features include stone benched all Euro stainless appliances excellent security, secure off St under cover parking and huge common roof top entertaining area.

The buildings entry points are fitted with cutting edge technology allowing easy remote access into the building, and adding an extra level of security ensuring resident's peace of mind.

CALL ROBERT ON 0412 800 500 FOR INSPECTION.