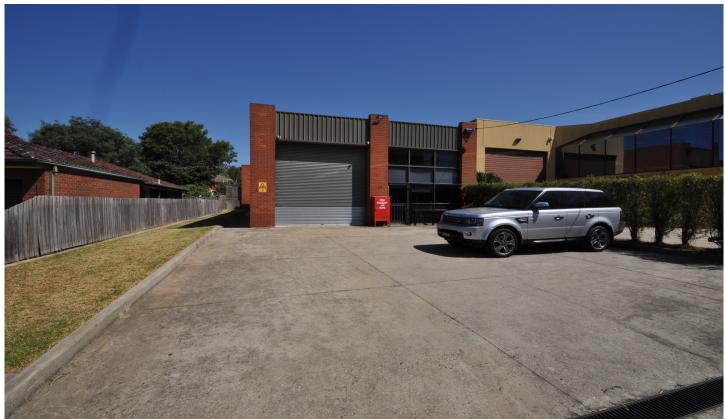

## 45 Sparks Avenue FAIRFIELD VIC

This brilliant FACTORY set on 640m2 of land comprises of 355m2 of usable factory space, including 55m2 of showroom and air conditioned office, newly carpeted and new aircon.

Off street parking on own site for several cars, 3 Phase power and own street frontage with large roller door access and front ROOM TO UNLOAD 20 FT OR 40 FT CONTAINERS ON YOUR OWN PREMISES.

FOR PROMPT INSPECTION CALL ROBERT ON 0412800500.

TERMS NEGOTIABLE . AVAILABLE 8TH SEP 23. Price : \$ 50,000 Building Size : 355 sqm Land Size : 640 sqm

View: https://www.hollandprice.com.au/lease/vic/north/fairfield/commercial/industrial/47

87618

Robert Sordello 9384 0022