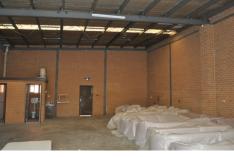

## 45 Sparks Avenue FAIRFIELD VIC

This brilliant FACTORY set on 640m2 of land comprises of 355m2 of usable factory space, including 55m2 of showroom and air conditioned office, newly carpeted and new aircon.