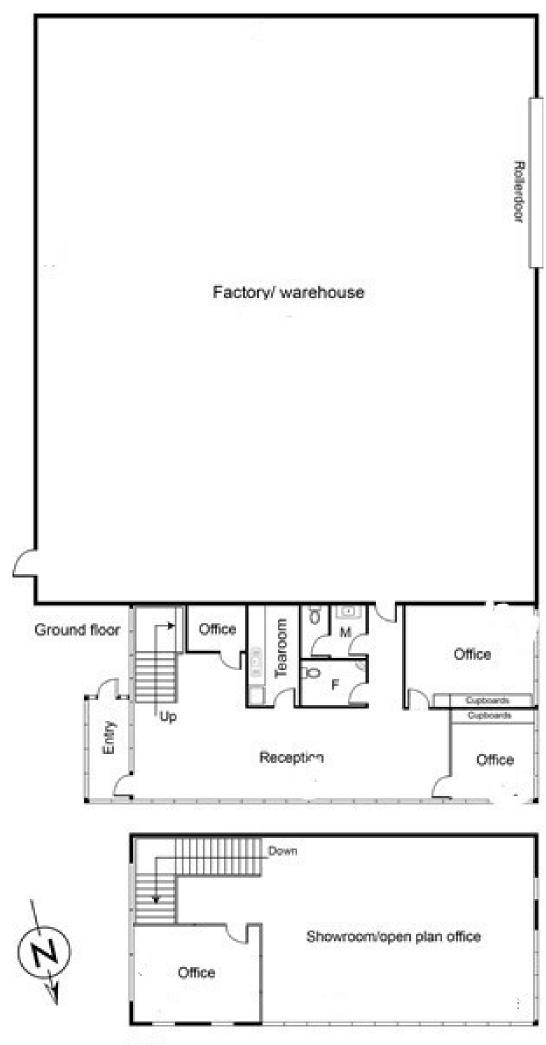

## 158 Fulham Road ALPHINGTON VIC

Situated on a corner allotment with great street exposure this MODERN FACTORY OFFICE COMPLEX is the BEST in the area,

Comprising of 650m2 Total approx of FACTORY SPACE with huge electric roller door access and clear open span, this property is light and bright with extra high storage space of 10 mtrs High approx.

OFFICE SPACE over 2 levels of approx 250M2 comprising of 3 offices downstairs plus staff bathrooms and kitchen and upstairs further open plan office and amenities,

FULLY AIR CONDITIONED

OFF ST PARKING ON SITE