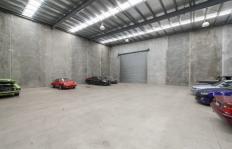

## 158 Fulham Road ALPHINGTON VIC

Situated on a corner allotment with great street exposure this MODERN FACTORY OFFICE COMPLEX is the BEST in the area,

Comprising of 650m2 Total approx of FACTORY SPACE with huge electric roller door access and clear open span, this property is light and bright with extra high storage space of 10 mtrs High approx.