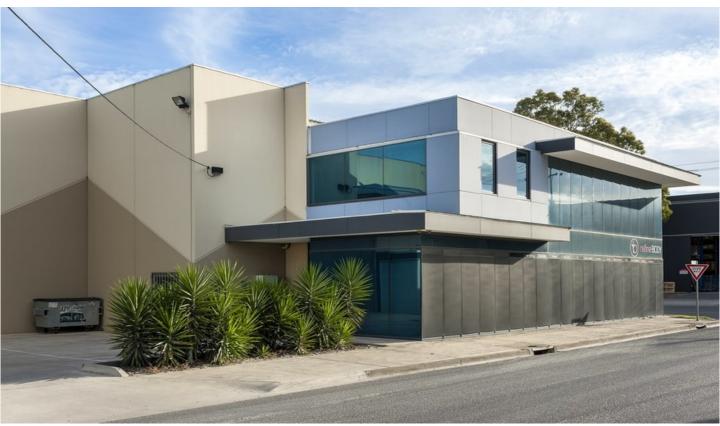

## 158 Fulham Road ALPHINGTON VIC

Situated on a corner allotment with great street exposure this MODERN FACTORY OFFICE COMPLEX is the BEST in the area,

Comprising of 650m2 Total approx of FACTORY SPACE with huge electric roller door access and clear open span, this property is light and bright with extra high storage space of 10 mtrs High approx.

OFFICE SPACE over 2 levels of approx 250M2 comprising of 3 offices downstairs plus staff bathrooms and kitchen and upstairs further open plan office and amenities,

FULLY AIR CONDITIONED

OFF ST PARKING ON SITE

LEASE TERMS NEGOTIABLE. Long preferred.

CALL ROBERT ON 0412 800 500 FOR IMMEDIATE INSPECTION.

Price : \$85,000 Building Size : 850 sqm Land Size : 1000 sqm

Land Size : 1000 sqm View : https://www

: https://www.hollandprice.com.au/lease/vic/north/alphington/commercial/showroo