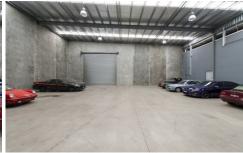

## 158 Fulham Road ALPHINGTON VIC

Situated on a corner allotment with great street exposure this MODERN FACTORY OFFICE COMPLEX is the BEST in the area,

Comprising of 650m2 Total approx of FACTORY SPACE with huge electric roller door access and clear open span, this property is light and bright with extra high storage space of 10 mtrs High approx.