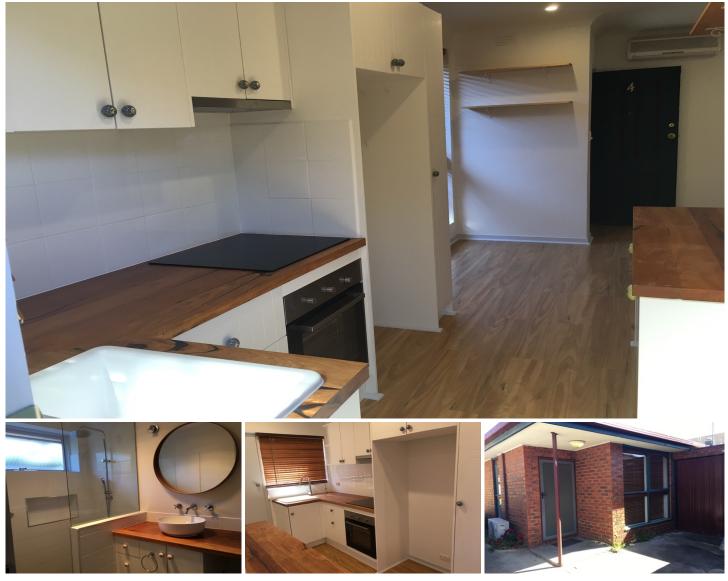

## 4/186 Blyth Street BRUNSWICK EAST VIC

This smartly presented villa unit is ideally located between Lygon and Nicholson Street and offers comfort, convenience in a sought after locale. Filled with natural light, the home features 2 double bedrooms, both with built-in robes, a well equipped kitchen, living and dining area, central bathroom with laundry, good sized courtyard and off street parking. Surrounded by the bustling cafe precinct of Brunswick, enjoy the shops, dining, parklands and tram 96 taking you straight to the CBD.