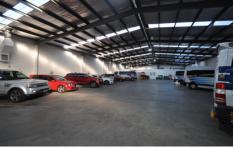

## 349 Darebin Road THORNBURY VIC

Refurbished ware house and office to suit a multitude of uses. This property has Main road exposure with dual street frontage and comprises of,

Property features:

- -Building Area 1250m2 Approx.
- -offices of 250m3 Aprox
- -Land Area 1423m2 Approx.
- -2 Roller Doors
- -Drive through access
- -Premium position

## 12 🚘

: \$ 120,000 Building Size: 1250 sqm **Land Size** : 1423 sqm

View : https://www.hollandprice.com.au/lease/v

ic/north/thornbury/commercial/warehous

e/4886466

**Robert Sordello** 9384 0022