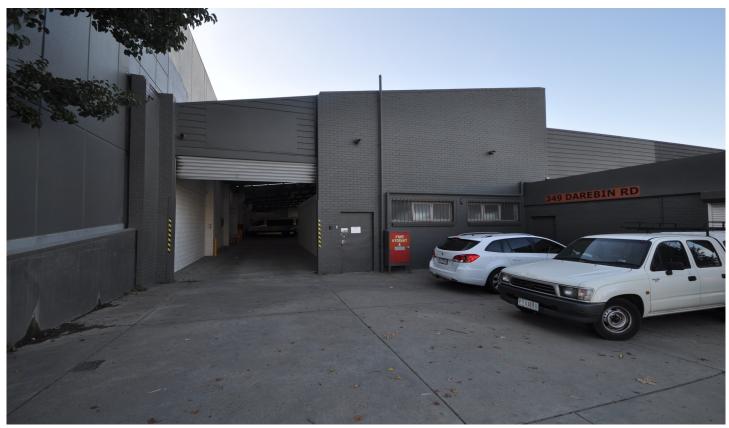

## 349 Darebin Road THORNBURY VIC

Refurbished ware house and office to suit a multitude of uses. This property has Main road exposure with dual street frontage and comprises of,

Property features:

- -Building Area 1250m2 Approx.
- -offices of 250m3 Aprox
- -Land Area 1423m2 Approx.
- -2 Roller Doors
- -Drive through access
- -Premium position

## 12 🚘

: \$ 120,000 Building Size: 1250 sqm **Land Size** : 1423 sqm

View : https://www.hollandprice.com.au/lease/v

ic/north/thornbury/commercial/warehous

e/4886466

**Robert Sordello** 9384 0022