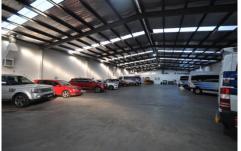

## 349 Darebin Road THORNBURY VIC

Refurbished ware house and office to suit a multitude of uses. This property has Main road exposure with dual street frontage and comprises of,

Property features:

- -Building Area 1250m2 Approx.
- -offices of 250m3 Aprox
- -Land Area 1423m2 Approx.
- -2 Roller Doors
- -Drive through access
- -Premium position

## 12 🚘

: \$ 120,000 Building Size: 1250 sqm **Land Size** : 1423 sqm

View : https://www.hollandprice.com.au/lease/v

ic/north/thornbury/commercial/warehous

e/4886466

**Robert Sordello** 9384 0022