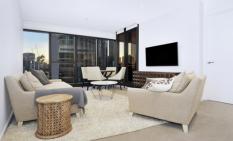

This thoughtfully designed floor plan incorporates a huge open concept living with designer kitchen boasting stone benches complimented by high gloss and light timber cabinetry, 2 spacious bedrooms, the master having its own en-suite with walk in shower and double mirrored BIR's, as well as its own balcony access. A large gleaming central bathroom with Euro Laundry services the 2nd bedroom with its massive Walk in Robe.