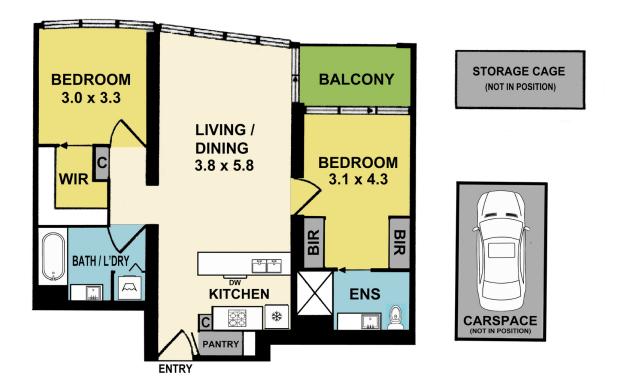

This thoughtfully designed floor plan incorporates a huge open concept living with designer kitchen boasting stone benches complimented by high gloss and light timber cabinetry, 2 spacious bedrooms, the master having its own en-suite with walk in shower and double mirrored BIR's, as well as its own balcony access. A large gleaming central bathroom with Euro Laundry services the 2nd bedroom with its massive Walk in Robe.

Adding to the comfort are features such as: loads of extra storage including a substantial walk in pantry, beautiful high

2 🕒 2 📛 1 👄

**View:** https://www.hollandprice.com.au/sale/vic/inner-city/southbank/residential/apartment/4922303

## **APARTMENT 1505 NO.9 POWER STREET SOUTHBANK**

Whilst every attempt has been made to ensure the accuracy of the floor plan contained here, measurements of doors, windows, rooms and any other items are approximate and no responsibility is taken for any error, omission, or mis-statement. This plan is for illustrative purposes only and should be used as such by any prospective purchaser. The services, systems and appliances shown have not been tested and no guarantee as to their operability or efficiency can be given