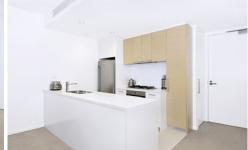

This thoughtfully designed floor plan incorporates a huge open concept living with designer kitchen boasting stone benches complimented by high gloss and light timber cabinetry, 2 spacious bedrooms, the master having its own en-suite with walk in shower and double mirrored BIR's, as well as its own balcony access. A large gleaming central bathroom with Euro Laundry services the 2nd bedroom with its massive Walk in Robe.