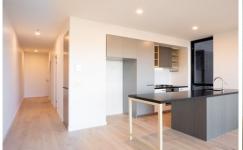

Comprising open plan living/kitchen, luxuriously appointed bathrooms, European laundry and your own private balcony, two spacious bedrooms both with build in robes this apartment is designed to impress. Amongst the quality finishes enjoy fitted mirrored built-in robes, an abundance of natural light and an ultra-modern kitchen appliances, dishwasher, ample bench space and full pantry.