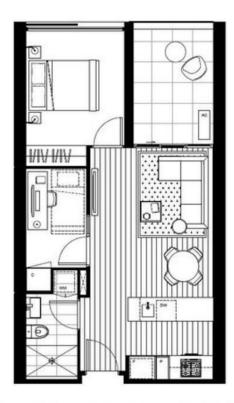

Comprising open plan kitchen/living, bedroom with built in mirrored robes, study, modern bathroom with Euro laundry and secure parking for one car.

#### Features Include:

- Kitchen with gas stainless steel appliances and integrated dishwasher
- Floorboards in the main living areas
- Split system heating and cooling
- European laundry