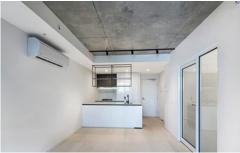

Comprising open plan kitchen/living, bedroom with built in mirrored robes, study, modern bathroom with Euro laundry and secure parking for one car.

#### Features Include:

- Kitchen with gas stainless steel appliances and integrated dishwasher
- Floorboards in the main living areas
- Split system heating and cooling
- European laundry