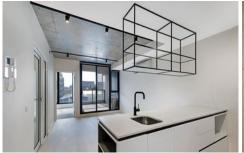

Comprising open plan kitchen/living, bedroom with built in mirrored robes, study, modern bathroom with Euro laundry and secure parking for one car.

#### Features Include:

- Kitchen with gas stainless steel appliances and integrated dishwasher
- Floorboards in the main living areas
- Split system heating and cooling
- European laundry