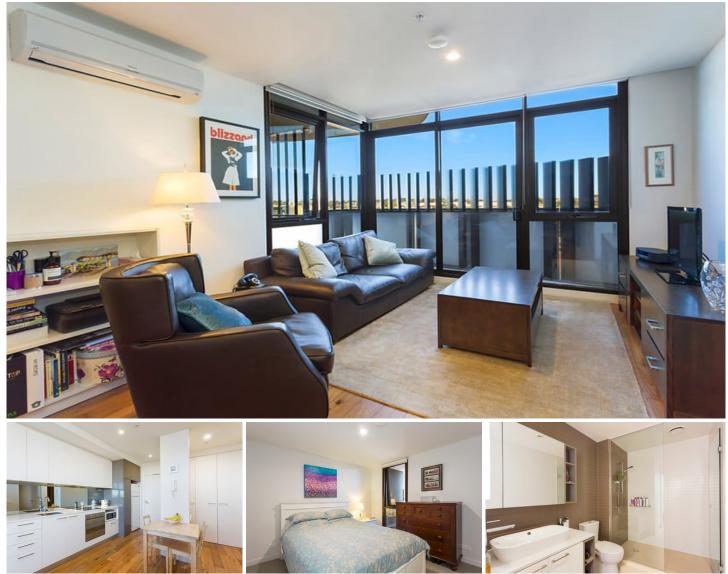

## 6404/172 Edward Street BRUNSWICK EAST VIC

Supremely stylish and spacious, this superior one bedroom apartment in the multi-award-winning Tip Top development showcases the very essence of modern living. Enjoy the roomy comforts of open-plan living and dining, a Smeg galley kitchen featuring granite bench tops and a large entertainers' balcony running the whole length of the apartment. Discover a handy study alcove, a sparkling fully tiled bathroom with over-sized shower and secure basement car parking. Moments from Lygon Street's vibrant shopping strip and Merri Creek's fitness tracks, take advantage of inner-city Melbourne's most wanted address.

- \* One large bedroom with mirrored BIRs
- \* Spacious open-plan living and dining
- \* Galley kitchen with Smeg appliances and stone bench tops
- \* Entertainers' balcony with Lygon Street outlook

Price : \$ 460 View : https://www.hollandprice.com.au/lease/vic/north/ brunswick-east/residential/apartment/5256872