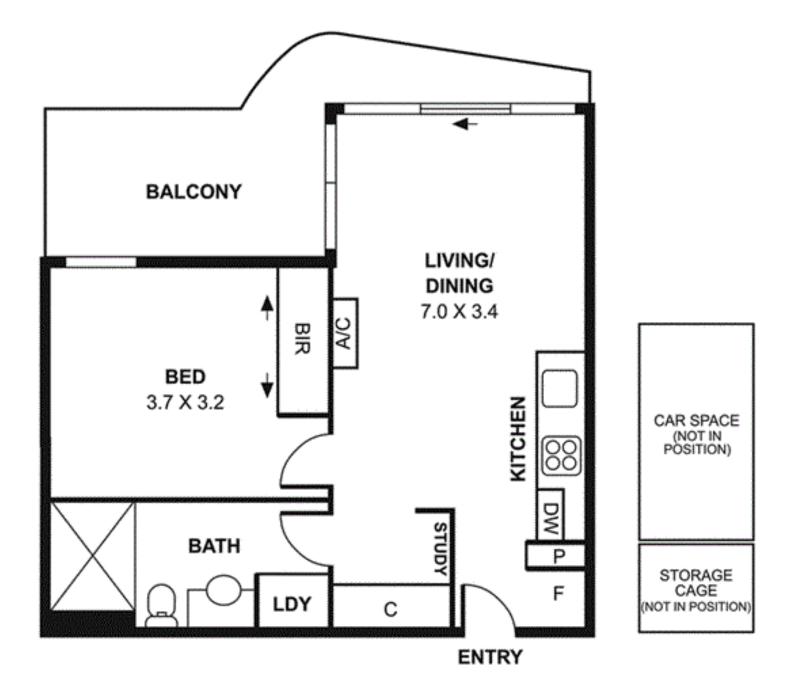

## 6404/172 Edward Street BRUNSWICK EAST VIC

Supremely stylish and spacious, this superior one bedroom apartment in the multi-award-winning Tip Top development showcases the very essence of modern living. Enjoy the roomy comforts of open-plan living and dining, a Smeg galley kitchen featuring granite bench tops and a large entertainers' balcony running the whole length of the apartment. Discover a handy study alcove, a sparkling fully tiled bathroom with over-sized shower and secure basement car parking. Moments from Lygon Street's vibrant shopping strip and Merri Creek's fitness tracks, take advantage of inner-city Melbourne's most wanted address.

- \* One large bedroom with mirrored BIRs
- \* Spacious open-plan living and dining
- \* Galley kitchen with Smeg appliances and stone bench tops
- \* Entertainers' balcony with Lygon Street outlook

Price : \$ 460 View : https://www.hollandprice.com.au/lease/vic/north/ brunswick-east/residential/apartment/5256872