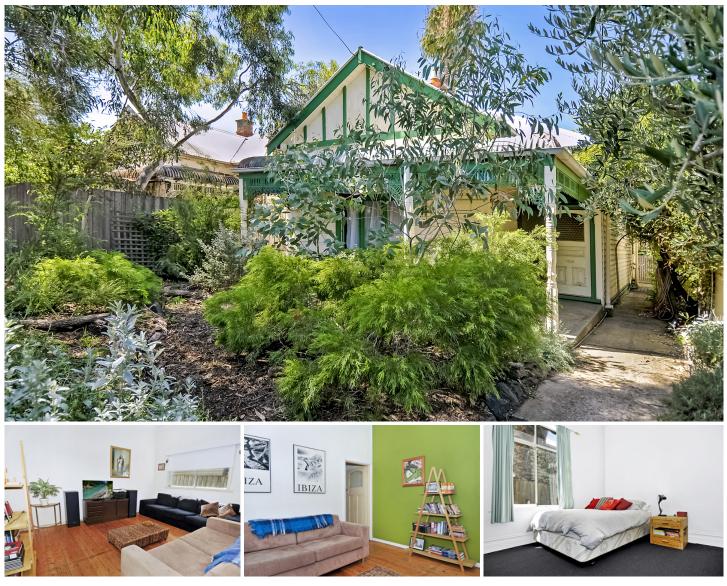

## 6 Alsace Street BRUNSWICK EAST VIC

Set on a substantial block of over 415m2 with ROW (right of way) at rear. This free standing period home provides an immediate functional environment along with outstanding potential for those looking to renovate, rebuild or develop (STCA).

Current floor plan includes large formal entry, three (3) large bedrooms, central living space, bathroom, separate laundry, functional living with meals area and ample period features from lead light entry to superb Baltic pine floors, high ornate pressed ceilings, fret work and more.

Add to this a sizable backyard with excellent ROW with garage, which highlights the property's impressive dimensions and untapped future possibilities. A prime quiet position, with easy walking distance to tram, Lygon Street eateries, cafes and shopping precinct.