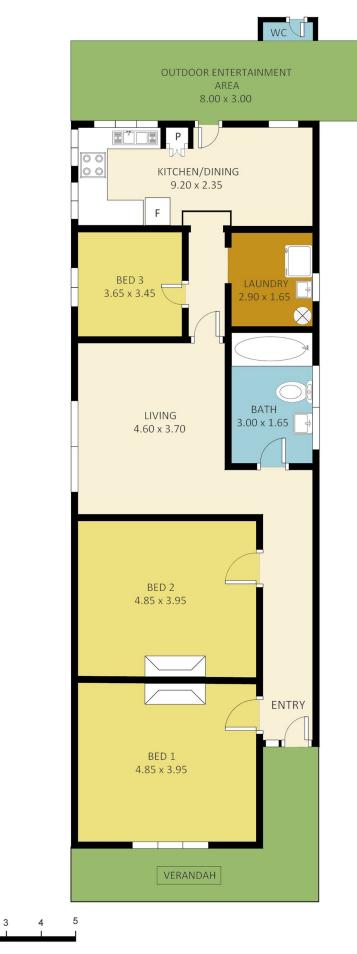

Current floor plan includes large formal entry, three (3) large bedrooms, central living space, bathroom, separate laundry, functional living with meals area and ample period features from lead light entry to superb Baltic pine floors, high ornate pressed ceilings, fret work and more.

Robert Sordello 9384 0022

Z

Scale in metres. Indicative only. Dimensions are approximate. All information contained herein is gathered from sources we believe to be reliable. However, we cannot guarantee its accuracy and interested persons should rely on their own enquiries.