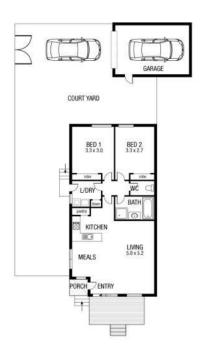

## 3/3 Elm Street PRESTON SOUTH VIC

FOR INSPECTIONS CALL ROBERT ON 0412800500.THIS IS IN FACT A HOUSE NOT A UNIT.

Keen to make convenience the focal points of your everyday lifestyle? Your wish is now a reality thanks to the coveted location of this low maintenance, single-level unit. Walk to the end of Greenbelt Ave accessed from the side gate and Northland Shopping Centre awaits. Head down Tyler St and discover Preston North East Primary School. If you need to commute into the CBD, the close proximity of the 86 tram means you can safely store your car in the single car garage as you enjoy a stress-free ride into the city; and if keeping fit and active is important to you, then you'll love having the Darebin Creek Trail virtually at your doorstep!

Polished timber floorboards offer the perfect complement against the contemporary colour scheme, while a soaring

2 🕮 1 🖺 3 🗬

**Price**: \$ 450

View: https://www.hollandprice.com.au/lease/vic/north/

preston-south/residential/unit/5387814