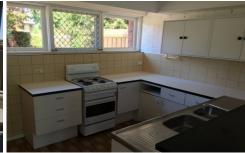

Featuring a huge open plan living with great natural light via the floor to ceiling windows, bright kitchen with good storage and gas cooking. The central bathroom has a shower with separate toilet and a well-appointed laundry.