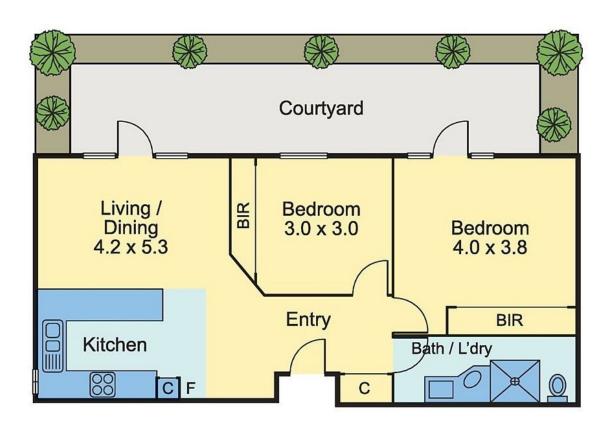

Comprising two bedrooms with built in robes, central bathroom, a large open plan living that opens to a refreshing full width courtyard.

Superbly positioned on Parkville border with ready access to city bound tram, train, and numerous lifestyle attractions.