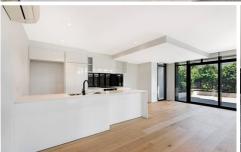

Comprising 2 bedrooms both with built in robes and main with ensuite, central bathroom, open plan living area that blends seamlessly with the courtyard.

Level 6 Roof top Retreat with expansive indoor dining room and outdoor alfresco zone that residents can book for private events and functions. It offers sun lounges, outdoor spas to soak up the Melbourne panorama and a golf putting green.

Features Include:

-Floating floor boards