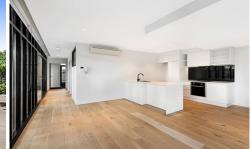

Comprising 2 bedrooms both with built in robes and main with ensuite, central bathroom, open plan living area that blends seamlessly with the courtyard.

Level 6 Roof top Retreat with expansive indoor dining room and outdoor alfresco zone that residents can book for private events and functions. It offers sun lounges, outdoor spas to soak up the Melbourne panorama and a golf putting green.

Features Include:

-Floating floor boards