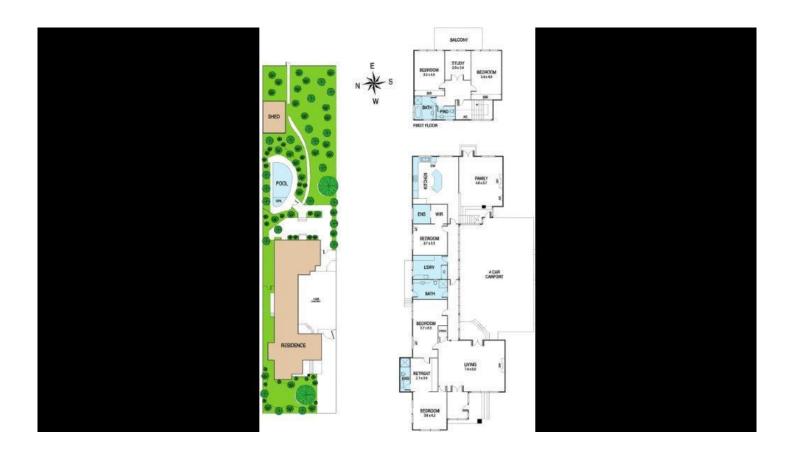

## **Holland Price**

## 1234 Old Burke Road KEW EAST VIC

An extraordinary 1,275 sq. metre allotment (approx.) abutting and opening to parkland and Yarra River trails provides significant space to inspire future success whether in this large family residence or a first-class townhouse development (STCA). Take full advantage of this unique opportunity in a popular pocket and plan for lifestyle excellence close to shopping, transport, golf courses and schools. This enhanced home is superbly designed for a big family or home office and includes 5 Bedrooms, Study, 4 bathrooms, Lounge, Living, OFP, gourmet Kitchen, heating/cooling, tropical-inspired garden, heated IG pool, 4-car carport. Land: Irreg 1,275 sq. metres (13,724 sq. ft) approx.

AND MUST BE SOLD . ALL REALISTIC OFFERS CONSIDERED ON THE DAY, and PRIOR OFFERS CONSIDERED.

5 📭 4 🖺 4 🗬

Land Size: 1275 sqm

View: https://www.hollandprice.com.au/sale/vic/ea

st/kew-east/residential/house/5649069