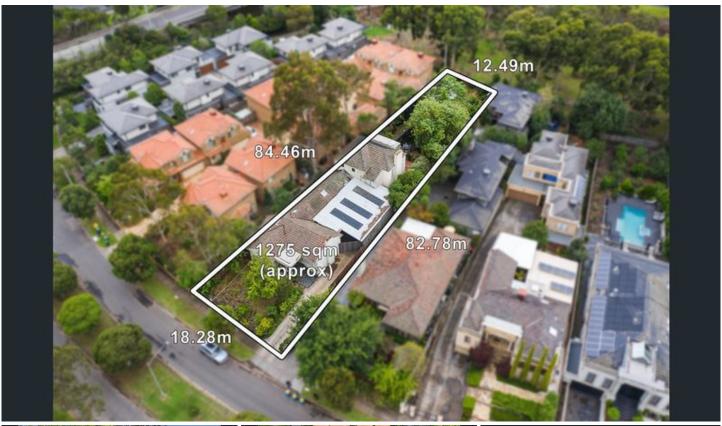

## 1234 Old Burke Road KEW EAST VIC

An extraordinary 1,275 sq. metre allotment (approx.) abutting and opening to parkland and Yarra River trails provides significant space to inspire future success whether in this large family residence or a first-class townhouse development (STCA). Take full advantage of this unique opportunity in a popular pocket and plan for lifestyle excellence close to shopping, transport, golf courses and schools. This enhanced home is superbly designed for a big family or home office and includes 5 Bedrooms, Study, 4 bathrooms, Lounge, Living, OFP, gourmet Kitchen, heating/cooling, tropical-inspired garden, heated IG pool, 4-car carport. Land: Irreg 1,275 sq. metres (13,724 sq. ft) approx.

AND MUST BE SOLD . ALL REALISTIC OFFERS CONSIDERED ON THE DAY, and PRIOR OFFERS CONSIDERED.

5 📭 4 🖺 4 🗬

Land Size: 1275 sqm

View: https://www.hollandprice.com.au/sale/vic/ea

st/kew-east/residential/house/5649069