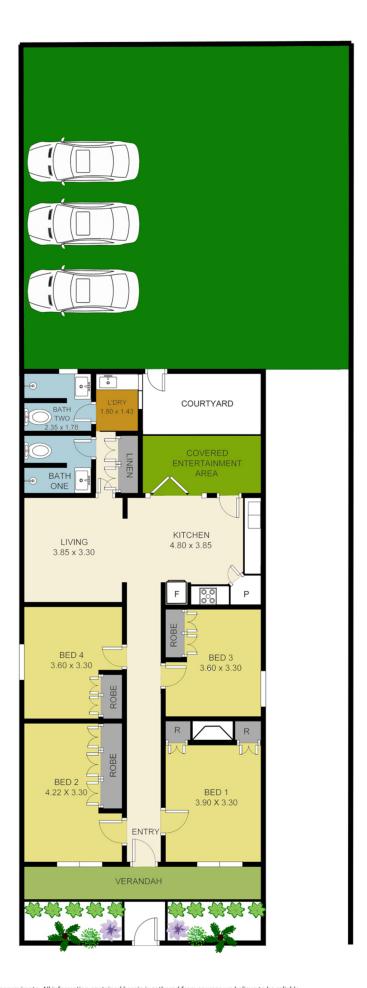

## 351 Albert Street BRUNSWICK VIC

The home comprises four large bedrooms each complete with built in robes and split system heating cooling unit, open plan living inclusive of kitchen and lounge further to the rear of the property consists of two bathrooms and laundry. Step outside to the rear courtyard and further large north facing rear yard is a blank canvas, currently used as off street parking with access through the side drive.

4 📭 2 🖺 2 🗬

**Price:** \$1,180,000

View: https://www.hollandprice.com.au/sale/vic/north/br

unswick/residential/house/5654838

Jim Dandris 9384 0022

Mario De Sanctis 9384 0022

Scale in metres. Indicative only. Dimensions are approximate. All information contained herein is gathered from sources we believe to be reliable. However, we cannot guarantee its accuracy and interested persons should rely on their own enquiries.