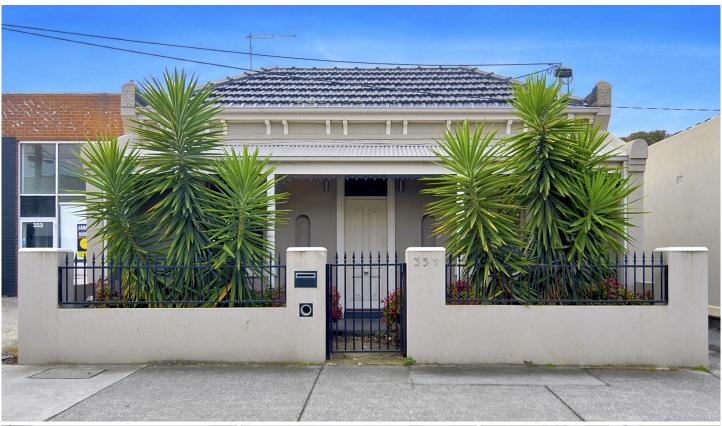

## 351 Albert Street BRUNSWICK VIC

The home comprises four large bedrooms each complete with built in robes and split system heating cooling unit, open plan living inclusive of kitchen and lounge further to the rear of the property consists of two bathrooms and laundry. Step outside to the rear courtyard and further large north facing rear yard is a blank canvas, currently used as off street parking with access through the side drive.

With easy access Sydney Road cafes and trams, Brunswick Station, parks and bike trails makes this a lifestyle location ready to be enjoyed.

Block size approx. 342sqm

The property is currently leased for \$820 p/w on a month to month basis.