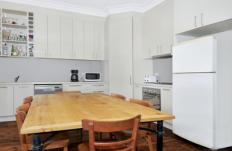

## 351 Albert Street BRUNSWICK VIC

The home comprises four large bedrooms each complete with built in robes and split system heating cooling unit, open plan living inclusive of kitchen and lounge further to the rear of the property consists of two bathrooms and laundry. Step outside to the rear courtyard and further large north facing rear yard is a blank canvas, currently used as off street parking with access through the side drive.