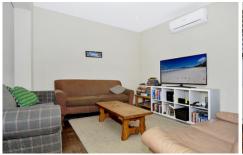

## 351 Albert Street BRUNSWICK VIC

The home comprises four large bedrooms each complete with built in robes and split system heating cooling unit, open plan living inclusive of kitchen and lounge further to the rear of the property consists of two bathrooms and laundry. Step outside to the rear courtyard and further large north facing rear yard is a blank canvas, currently used as off street parking with access through the side drive.