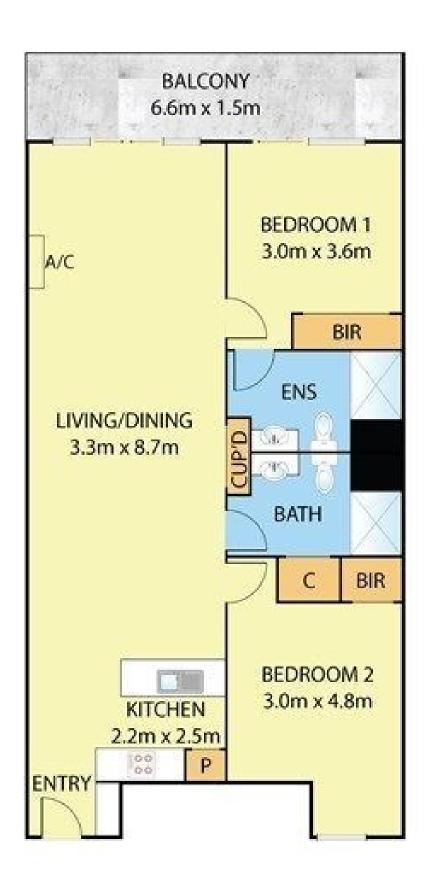

## 401/625 Sydney Road BRUNSWICK VIC

Situated in the highly sought after Cantella complex, this property is the perfect opportunity to enjoy the inner city living lifestyle. Superbly located and surrounded by lifestyle amenities, this property is only minutes away from everything you could need! Comprising of two spacious bedrooms, both with built in robes, master bedroom with ensuite bathroom, modern kitchen with gas stove top, dishwasher and island bench with overhang, central bathroom with large double shower, light filled spacious living area, all complimented complemented by an oversized balcony which is ideal for entertaining.

Other features of this property include one secure car space, heating and cooling, security entrance, storage cage and of course, its amazing location. Perfectly located on cosmopolitan Sydney Road, this property is within walking distance of local shops, cafes, bars and