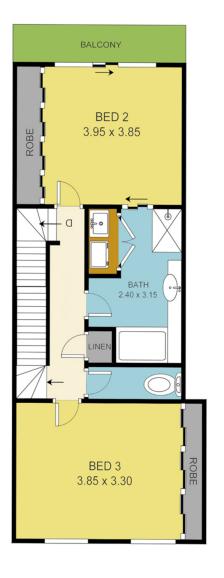

1ST FLOOR

2ND FLOOR

Scale in metres. Indicative only. Dimensions are approximate. All information contained herein is gathered from sources we believe to be reliable. However, we cannot guarantee its accuracy and interested persons should rely on their own enquiries.