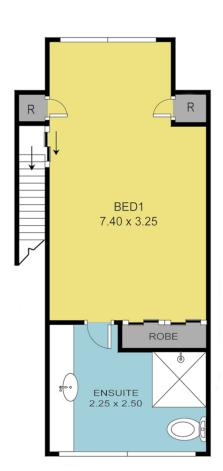

1ST FLOOR

2ND FLOOR

Scale in metres. Indicative only. Dimensions are approximate. All information contained herein is gathered from sources we believe to be reliable. However, we cannot guarantee its accuracy and interested persons should rely on their own enquiries.