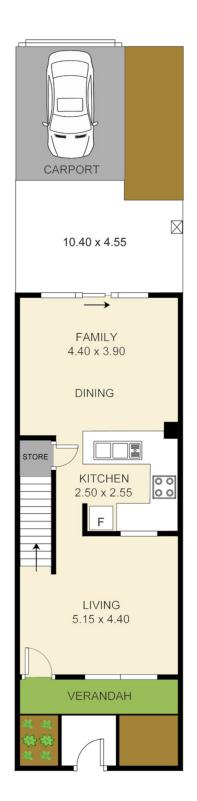

3 📭 2 🖺 1 🖨

**Building Size**: 180 **Land Size**: 116 sqm

View : https://www.hollandprice.com.au/sale/vic

/north/brunswick/residential/townhouse/

5912902

Robert Sordello 9384 0022

Jim Dandris 9384 0022

**GROUND FLOOR** 

1ST FLOOR

2ND FLOOR

Scale in metres. Indicative only. Dimensions are approximate. All information contained herein is gathered from sources we believe to be reliable. However, we cannot guarantee its accuracy and interested persons should rely on their own enquiries.