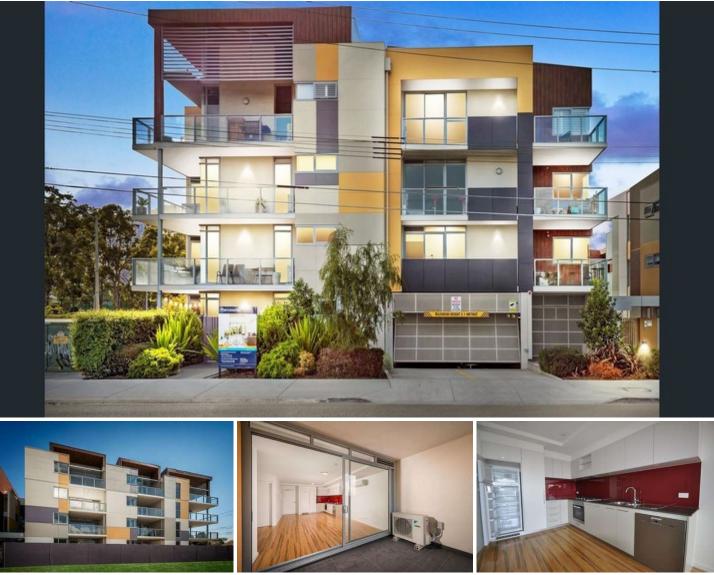

## 206C/168 Victoria Road NORTHCOTE VIC

Near new, large north facing one bedroom apartment of over 60m2 plus large balcony, with the perfect tenant currently paying \$1651 pcm of \$380pw

Security and modern are the hallmark of this fantastic building in the heart of it all onto and overlooking park lands. WITH THE PERFECT TENANT.

This bedroom apartment in the heart of it all.

Comprising of security entry, lift access, modern kitchen and bathroom, separate laundry and large living with access to private balcony facing north.

Features include polished timber floors, air conditioning, open plan living, under cover secure parking storage cage and more.