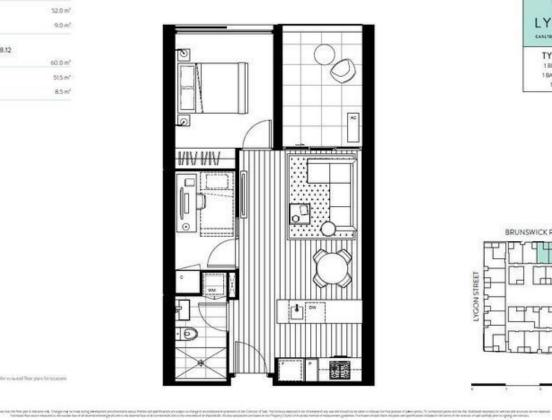

## APT: 126, 127\*, 128, 225, 226\*, 227, 325, 326\*, 327, 423\*, 424

| Total Area                                | 61.0 m <sup>4</sup>                       |
|-------------------------------------------|-------------------------------------------|
| Int Area                                  | 52.0 m <sup>4</sup>                       |
| Ext Area                                  | 9.0 m <sup>2</sup>                        |
|                                           |                                           |
| APT: 5.17, 6.17, 7.17, 8.12               |                                           |
| APT: 5.17, 6.17, 7.17, 8.12<br>Total Area | 60.0 m <sup>*</sup>                       |
| APT: 5.17, 6.17, 7.17, 8.12<br>Tocal Area | 60.0 m <sup>*</sup><br>515 m <sup>*</sup> |

Laure of wedges may star. Take to send fore plans for boards. Pedicaan plans removed