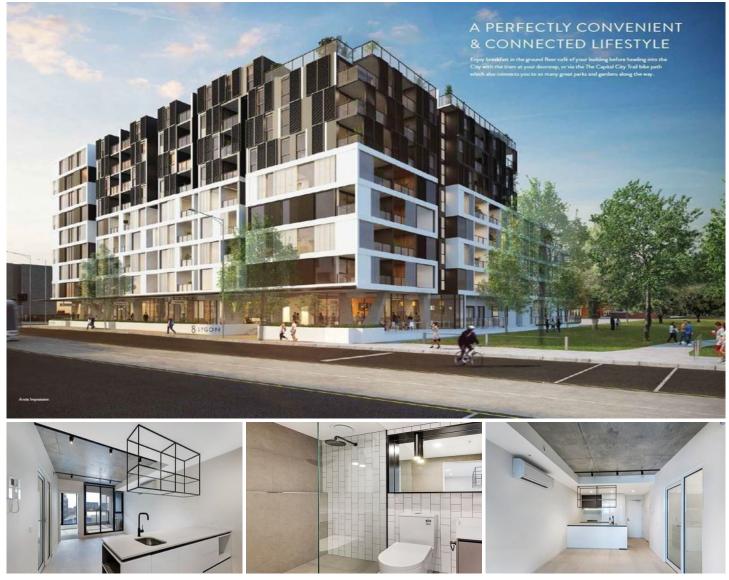

## 225/8 Lygon Street BRUNSWICK VIC

Perfectly placed on the Carlton - Brunswick East border 8 Lygon is positioned to impress.

This one bedroom plus one study apartment is perfect to work from home. The apartment is stylish and modern with immediate access to a vast range of cafes, restaurants and bars.

Comprising open plan kitchen/living, bedroom with built in mirrored robes, study, modern bathroom with Euro laundry and secure parking for one car.

Features Include:

- Kitchen with gas stainless steel appliances and integrated dishwasher
- Floorboards in the main living areas
- Split system heating and cooling
- European laundry

1 🎮 1 🚔 1 🚘

Price : \$ 400

View : https://www.hollandprice.com.au/lease/vic/north/ brunswick/residential/apartment/5992522

Rita Piraino 03 9384 0022