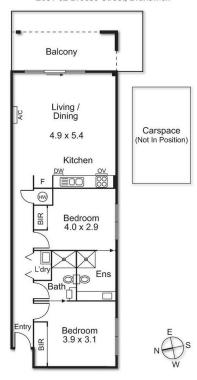

## 208/32 Breese Street BRUNSWICK VIC

With the best of Brunswick at your fingertips, this impressive second-floor apartment delivers a lifestyle of space, quality and unrivalled inner-urban practicality. Cleverly designed interior and filled with natural light presents a highly functional environment featuring two double bedrooms (both with BIRs) main with ensuite, central bathroom, stainless steel kitchen with stone benchtops and spacious open-plan living/dining area leading out to the large balcony. Other highlights include split-system a/c, Euro laundry, plus secure entry, basement parking space, storage cage and lift access. Located for utmost convenience, it is close to Brunswick Station and Sydney Road trams, cafes and restaurants.