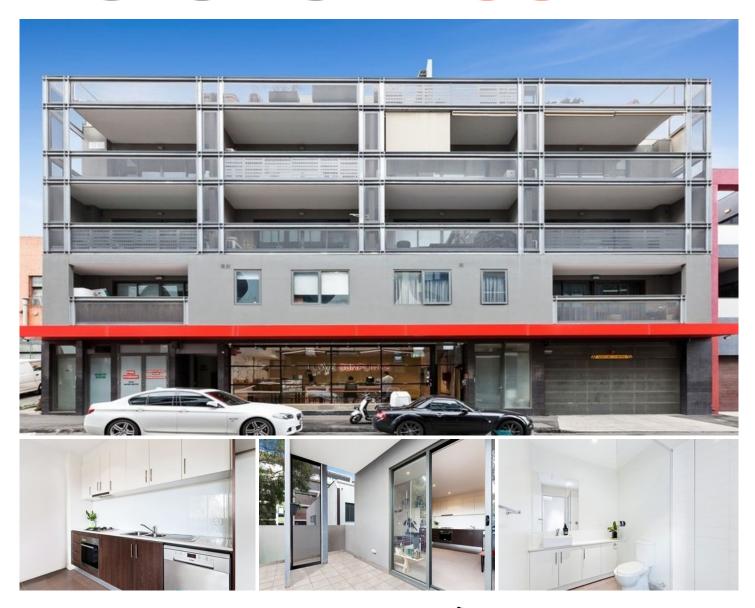

## 208/32 Breese Street BRUNSWICK VIC

With the best of Brunswick at your fingertips, this impressive second-floor apartment delivers a lifestyle of space, quality and unrivalled inner-urban practicality. Cleverly designed interior and filled with natural light presents a highly functional environment featuring two double bedrooms (both with BIRs) main with ensuite, central bathroom, stainless steel kitchen with stone benchtops and spacious open-plan living/dining area leading out to the large balcony. Other highlights include split-system a/c, Euro laundry, plus secure entry, basement parking space, storage cage and lift access. Located for utmost convenience, it is close to Brunswick Station and Sydney Road trams, cafes and restaurants.