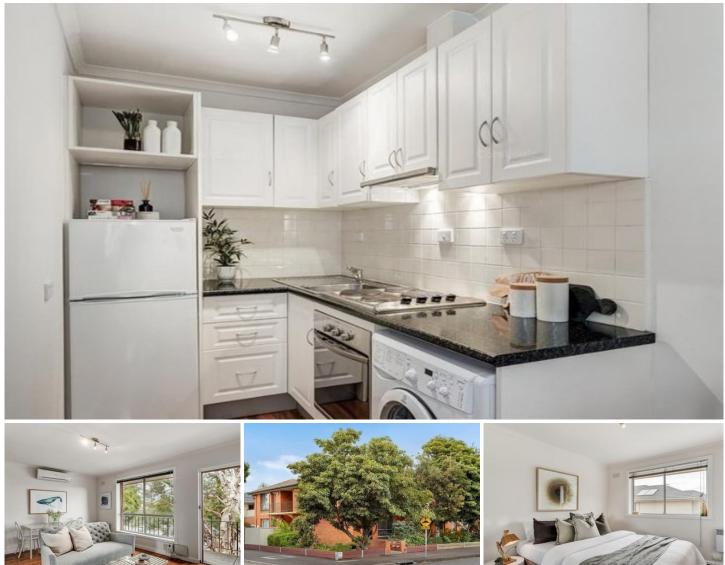

## 7/226 Glenlyon Road BRUNSWICK EAST VIC

This stylish apartment will impress with not only location but also with the recent updates the owner has made to further enhance its appeal.

Location: Close to Lygon Street cafes and restaurants and only a short stroll to Balfe park. Easy access to public transport from either Lygon or Nicholson Street tram lines getting around will be a breeze.

Comprising of One Bedroom with built in robes, ensuite, open plan Kitchen/Meals/Lounge area with ample cupboard space and car park.

Features - polished hardwood floors, split system heating/cooling, electric oven and cooktop, panel heating and NBN connectivity.

Also included - Fridge, Washing machine

Price : \$ 320

View : https://www.hollandprice.com.au/lease/vic/north/ brunswick-east/residential/apartment/6075442

Rita Piraino 03 9384 0022