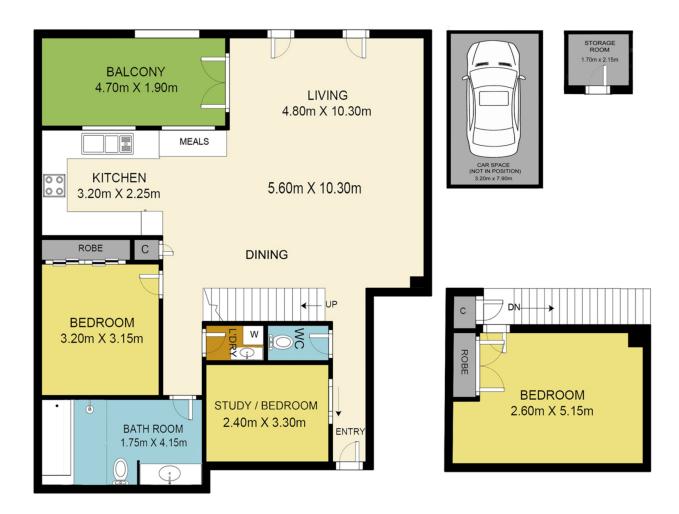

With three bedrooms (including one loft bedroom or spacious office), a large balcony overlooking the street, two

3 **டா** 1 🔓 1 👄

**Price** : \$ 1,299,000 Building Size: 129.62

View : https://www.hollandprice.com.au/sale/vic