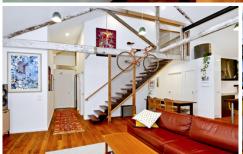

The first thing you notice about #11eastment is its uniqueness, providing a canvas for you to express your creative lifestyle.

The design style includes an industrial colour palette, original Kauri pine floors treated with hard wax, and a gorgeous bathroom. Other features include Electrolux appliances, quality fittings and finishes, and redgum stairs and benchtop.

With three bedrooms (including one loft bedroom or spacious office), a large balcony overlooking the street, two

3 **டா** 1 🔓 1 👄

**Price** : \$ 1,299,000 Building Size: 129.62

View : https://www.hollandprice.com.au/sale/vic