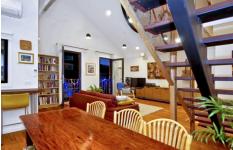

The first thing you notice about #11eastment is its uniqueness, providing a canvas for you to express your creative lifestyle.

The design style includes an industrial colour palette, original Kauri pine floors treated with hard wax, and a gorgeous bathroom. Other features include Electrolux appliances, quality fittings and finishes, and redgum stairs and benchtop.

With three bedrooms (including one loft bedroom or spacious office), a large balcony overlooking the street, two

3 **டா** 1 🔓 1 👄

**Price** : \$ 1,299,000 Building Size: 129.62

View : https://www.hollandprice.com.au/sale/vic