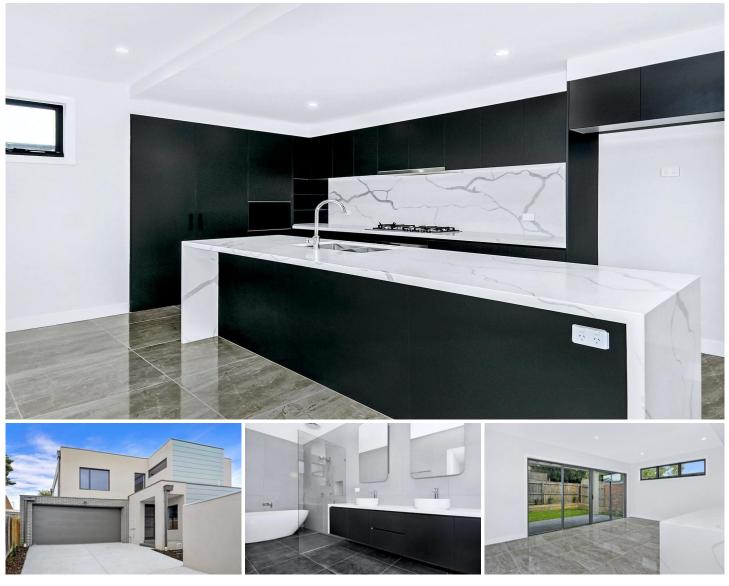

## 10A Wellington Street TEMPLESTOWE LOWER VIC

Step inside to this just completed Brand New residence and be amazed with the quality of fixtures, fittings and finishes on offer. This is certainly one you will want to call home.

Downstairs we find the open plan designer kitchen/meals and living with huge island bench and stunning finishes such as S/S top of the range appliances including 900 mm Bosch oven and dishwasher with a 900mm Fisher and Paykel cooktop.