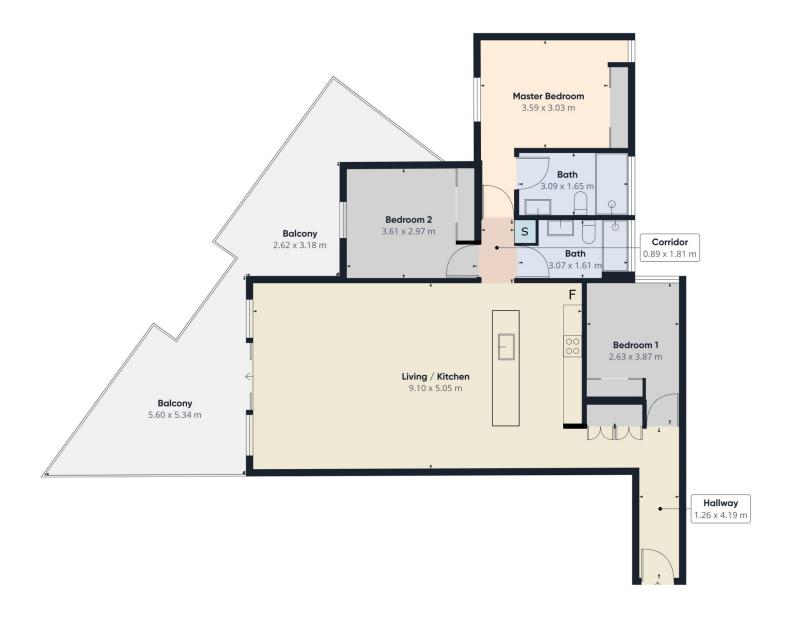

## 206/1020 Mt Alexander Road ESSENDON VIC

Offering superb morning sun, space, comfort & security

Features included: large private balcony terrace, three good size bedrooms all with built in robs, ensuite to master, excellent open plan design.

Large second central bathroom, storage linen cupboards, european laundry, hostess kitchen with modern stainless steel appliances, dishwasher included.

Complete with secure basement parking and storage locker, tram stop out side the front door, located directly behind is Allison reserve with a brisk walk to the essendon train station and local shopping

Inspections by appointment

3 📭 2 🖺 1 🗬

Land Size: 153 sqm

View: https://www.hollandprice.com.au/sale/vic/no rth/essendon/residential/apartment/6629941

Luciano Deodato 9384 0022

Jim Dandris 9384 0022

This floorplan is intended as a guide only. All measurements are approximate. Anyone using this information should rely on their own enquiries.