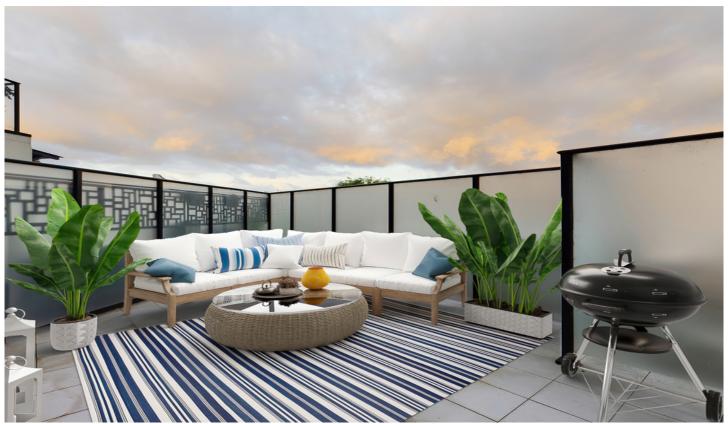

## 206/1020 Mt Alexander Road ESSENDON VIC

Offering superb morning sun, space, comfort & security

Features included: large private balcony terrace, three good size bedrooms all with built in robs, ensuite to master, excellent open plan design.

Large second central bathroom, storage linen cupboards, european laundry, hostess kitchen with modern stainless steel appliances, dishwasher included.

Complete with secure basement parking and storage locker, tram stop out side the front door, located directly behind is Allison reserve with a brisk walk to the essendon train station and local shopping