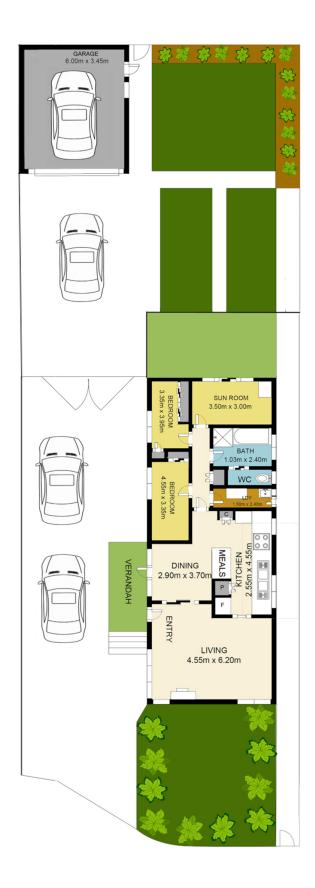

## **6 Potter Court NORTHCOTE VIC**

Superbly located in court setting in the Ruckers Hill Estate this contemporary home will impress.

Well presented with room to further improve at your leisure.

Comprising of 3 excellent bedrooms, large living and separate dining with very workable kitchen.

Central large bathroom with bath and separate shower and WC.

Fantastic allotment of over 500M2 with side drive to secure lockup garage and huge rear garden.

Features include gas heating, reverse cycle air-conditioning,

**Building Size**: 180 **Land Size**: 505 sqm

View: https://www.hollandprice.com.au/sale/vic/north/northcote/residential/house/66431

56

Robert Sordello 9384 0022

Scale in metres. Indicative only. Dimensions are approximate. All information contained herein is gathered from sources we believe to be reliable. However, we cannot guarantee its accuracy and interested persons should rely on their own enquiries.