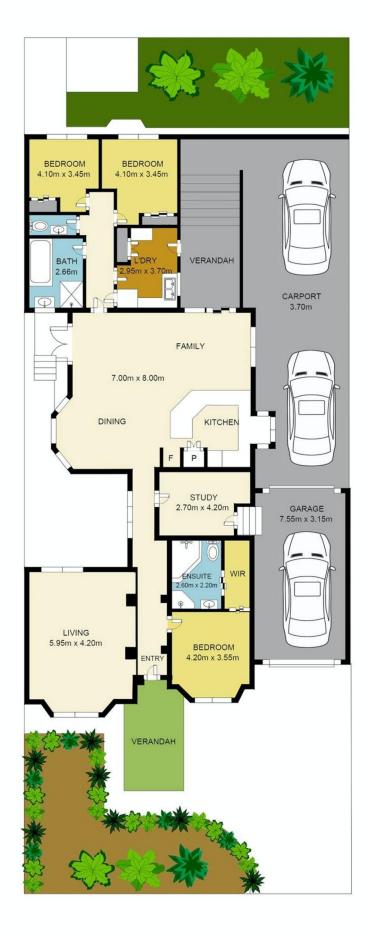

## 58 Stanford Close FAWKNER VIC

Located in the Summerbank estate this very large 3 bedroom plus study home is sure to impress and one to definitely not miss.

With the great accommodation on offer the property incorporates a main bedroom with WIR and large en-suite with corner spa, formal lounge, huge open plan kitchen/living/meals area which lends access to the undercover side alfresco balcony and courtyard as well as the unbelievable massive undercover entertaining area in the rear yard. A central bathroom with separate toilet services the other two bedrooms both with BIR's at the rear of the home.

Other features include lock up remote garage with rear roller door and internal access, sizeable laundry room with heaps of storage, ducted heating, multiple split systems, inbuilt oven, griller and microwave, beautiful glass atrium and low maintenance front and rear yards.