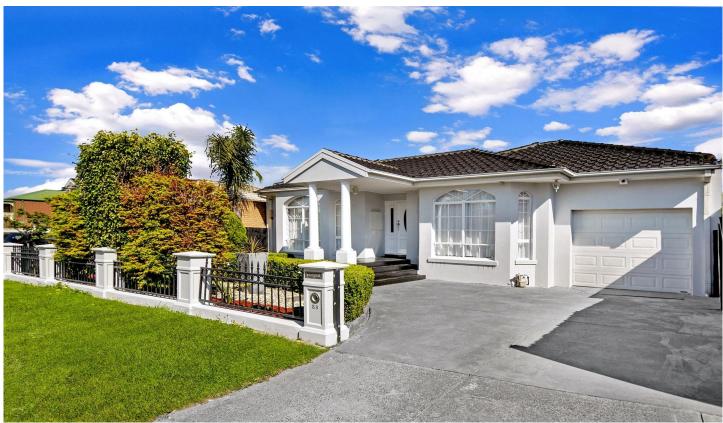

## 58 Stanford Close FAWKNER VIC

Located in the Summerbank estate this very large 3 bedroom plus study home is sure to impress and one to definitely not miss.

With the great accommodation on offer the property incorporates a main bedroom with WIR and large en-suite with corner spa, formal lounge, huge open plan kitchen/living/meals area which lends access to the undercover side alfresco balcony and courtyard as well as the unbelievable massive undercover entertaining area in the rear yard. A central bathroom with separate toilet services the other two bedrooms both with BIR's at the rear of the home.

Other features include lock up remote garage with rear roller door and internal access, sizeable laundry room with heaps of storage, ducted heating, multiple split systems, inbuilt oven, griller and microwave, beautiful glass atrium and low maintenance front and rear yards.