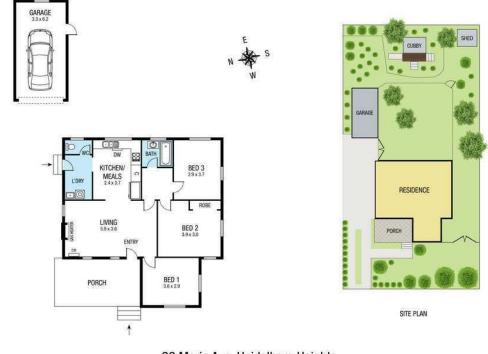

## 26 Marie Avenue HEIDELBERG HEIGHTS VIC

With an open plan design this fantastic property is ready for a growing family or friends situation.

the home offers 3 bedrooms serviced by a central bathroom, open plan living with adjoining large kitchen/meals, internal laundry and separate toilet.

Enjoy the large rear yard which comes with a great cubby house for the kids and secure the car in the garage space provided.

Other features include stainless steel appliances including dishwasher and gas cooking, polished boards, ducted heating and cooling.