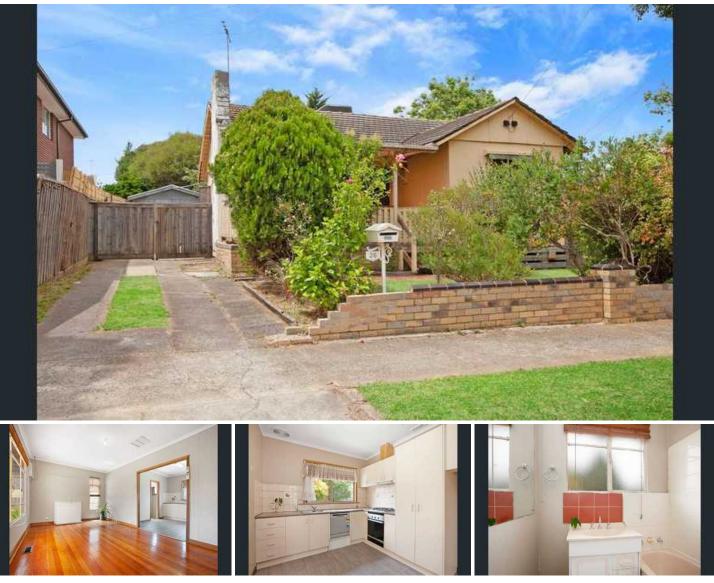

## 26 Marie Avenue HEIDELBERG HEIGHTS VIC

With an open plan design this fantastic property is ready for a growing family or friends situation.

the home offers 3 bedrooms serviced by a central bathroom, open plan living with adjoining large kitchen/meals, internal laundry and separate toilet.

Enjoy the large rear yard which comes with a great cubby house for the kids and secure the car in the garage space provided.

Other features include stainless steel appliances including dishwasher and gas cooking, polished boards, ducted heating and cooling.

Within walking distance to to all amenities and with the Waterdale Rd bus only 100 mtrs approx away, enjoy the great location and be ready to call it home.

3 🛤 1 🚔 2 🚘

Price : \$ 330

View : https://www.hollandprice.com.au/lease/vic/north/ heidelberg-heights/residential/house/6645867