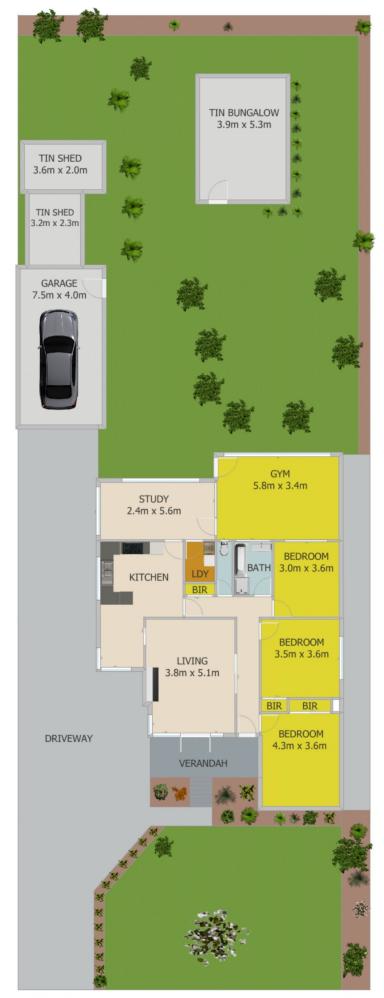

Comprising of 3 large bedrooms (2 with BIR's), central bathroom with shower and bath, separate toilet, great lounge with adjoining kitchen/ meals area, internal laundry, rear study area and huge sunroom.

Outback you will find a lockup garage, large tin shed with power and loads of space in the rear yard for the budding green thumb.

Other features include gas heating in the lounge, split system heating and cooling, gas cooking and French doors leading out onto the front patio.