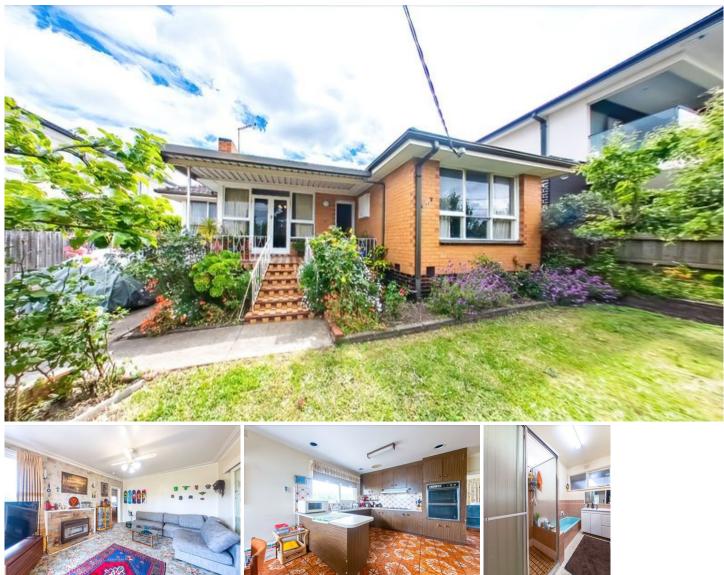

## 38 Prospect Street PASCOE VALE VIC

Located in the highly sought after Strathmore School Zone is this original but very comfortable brick home on a substantial parcel of land approx. 720sqm, ready to either be invested in, renovated or have a new home(s) built STCA.

Comprising of 3 large bedrooms (2 with BIR's), central bathroom with shower and bath, separate toilet, great lounge with adjoining kitchen/ meals area, internal laundry, rear study area and huge sunroom.

Outback you will find a lockup garage, large tin shed with power and loads of space in the rear yard for the budding green thumb.

Other features include gas heating in the lounge, split system heating and cooling, gas cooking and French doors leading out onto the front patio.