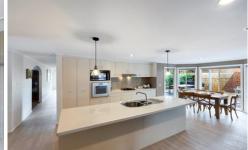

The heart of the home is certainly the gorgeous kitchen with island bench which incorporates a meals and informal lounge area with another adjoining space/ family room. Indoor/outdoor living is combined as you step out onto a very relaxed decked and undercover setting, perfect for entertaining guests or simply take in the sounds of the birds singing or the odd echidna visiting (true story).