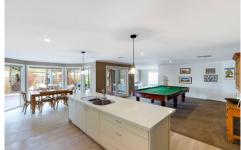

The heart of the home is certainly the gorgeous kitchen with island bench which incorporates a meals and informal lounge area with another adjoining space/ family room. Indoor/outdoor living is combined as you step out onto a very relaxed decked and undercover setting, perfect for entertaining guests or simply take in the sounds of the birds singing or the odd echidna visiting (true story).