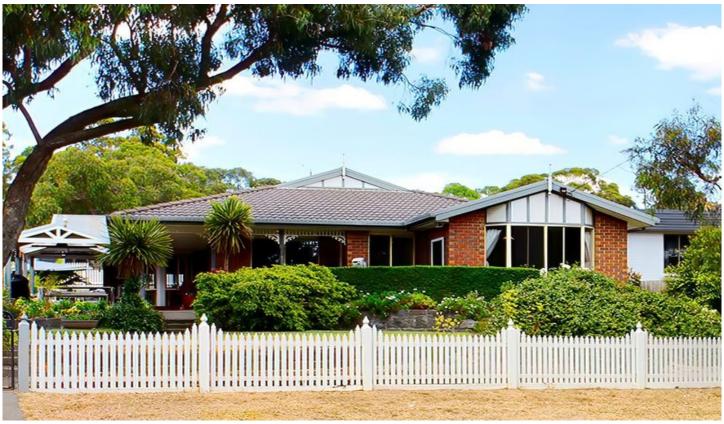

## 3 Anderson Road KILMORE VIC

On a substantial corner allotment approx. 920 sqm sits this fantastic sizeable property right opposite the Kilmore Golf course in a serene setting that you will most definitely love to call home.

Upon entry you are greeted by a huge open plan formal living space with adjoining formal dining and a stunning master bedroom with WIR, full ensuite enjoying his & hers vanities plus a large double shower. Tucked away to the rear are 3 more large bedrooms all with BIR's and serviced by a central bathroom with separate toilet.

The heart of the home is certainly the gorgeous kitchen with island bench which incorporates a meals and informal lounge area with another adjoining space/ family room. Indoor/outdoor living is combined as you step out onto a very relaxed decked and undercover setting, perfect for entertaining guests or simply take in the sounds of the birds singing or the odd echidna visiting (true story).