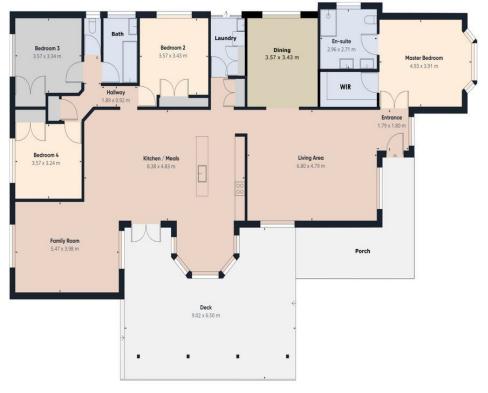

Upon entry you are greeted by a huge open plan formal living space with adjoining formal dining and a stunning master bedroom with WIR, full ensuite enjoying his & hers vanities plus a large double shower. Tucked away to the rear are 3 more large bedrooms all with BIR's and serviced by a central bathroom with separate toilet.

The heart of the home is certainly the gorgeous kitchen with island bench which incorporates a meals and informal lounge area with another adjoining space/ family room. Indoor/outdoor living is combined as you step out onto a very relaxed decked and undercover setting, perfect for entertaining guests or simply take in the sounds of the birds singing or the odd echidna visiting (true story).

4 🗀 2 🕒 4 👄

Price : \$ 725,000 Land Size : 920 sqm

View: https://www.hollandprice.com.au/sale/vic/gr

eater-bendigo-region/kilmore/residential/hou

se/6814949

Jim Dandris 9384 0022

This floorplan is intended as a guide only. All measurements are approximate. Anyone using this information should rely on their own enquiries.