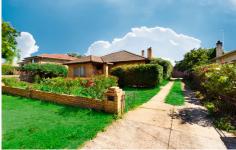

## 10 Leopold Street MARIBYRNONG VIC

Offering an impressive 20 meter frontage with a total land area of 866 square meters what an impressive new home site

In a prime location with tranquil river and parklands settings this brick veneer residence offers endless opportunities simply move in now, renovate and extend or what a prefect future new home site.

The residence is a very clean property offering entry hallway to two good size bedrooms a formal loungeroom through to an open plan kitchen dinning living area with separate bathroom and laundry facilities.