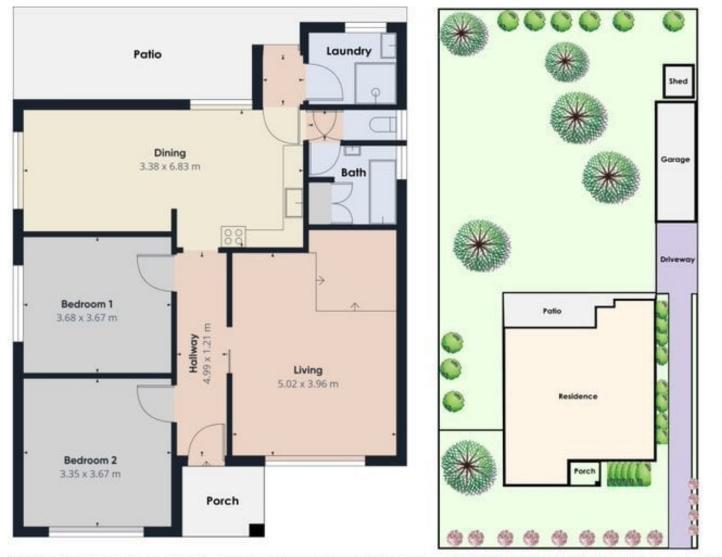

The residence is a very clean property offering entry hallway to two good size bedrooms a formal loungeroom through to an open plan kitchen dinning living area with separate bathroom and laundry facilities.

Jim Dandris 9384 0022

This floorplan is intended as a guide only. All measurements are approximate. Anyone using this information should rely on their own enquiries.