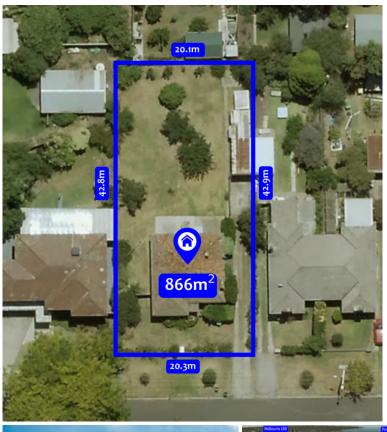

## 10 Leopold Street MARIBYRNONG VIC

Offering an impressive 20 meter frontage with a total land area of 866 square meters what an impressive new home site

In a prime location with tranquil river and parklands settings this brick veneer residence offers endless opportunities simply move in now, renovate and extend or what a prefect future new home site.

An opportunity not to be missed arrange an inspections now ! Contact Luciano: 0418552218

Land Size : 866 sqm

View : https://www.hollandprice.com.au/sale/vic/no rth/maribyrnong/residential/house/6831705

Luciano Deodato 9384 0022