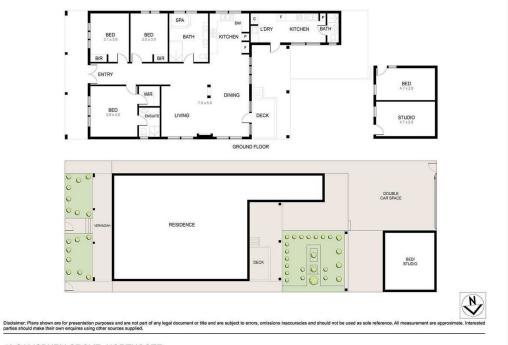

Comprising of the formal hall entry, 3 main bedrooms plus 2 bathrooms within the house and 2 further bedrooms with an extra kitchen and bathroom at the back.

CALL ROBERT ON 0412800500 TO ARRANGE INSPECTION