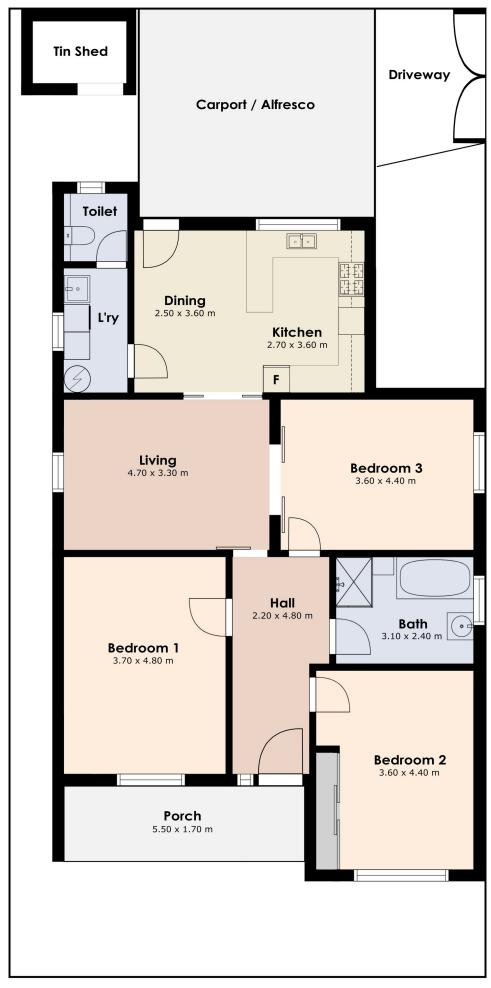

## 5 Methven Street BRUNSWICK EAST VIC

Ideal first home or investment is on offer with this corner property for any astute buyer looking for a great sought after location.

This three bedroom residence offers space, comfort and security only minutes away from Methven reserve and Lygon st tram line, shops and cafes.

The residence features entry hall to three good size bedrooms all serviced by a spacious central bathroom, large formal lounge, heating and cooling, good size kitchen dinning area through to a separate laundry and toilet.

Also comes with off street undercover parking via Jarvie Street and as an optional covered entertainment area.

3 **டா** 1 🖳 1 🕰

Land Size: 213 sqm

View : https://www.hollandprice.com.au/sale/vic/no

rth/brunswick-east/residential/house/701188

4

Luciano Deodato 9384 0022

Jim Dandris 9384 0022

This floorplan is intended as a guide only. All measurements are approximate. Anyone using this information should rely on their own enquiries.