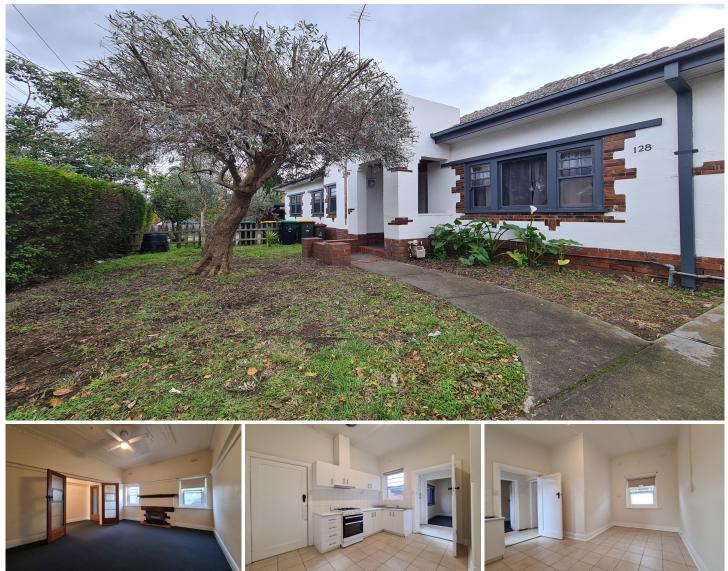

## 1/128-130 Holmes Road MOONEE PONDS VIC

Located in a quiet block, this front brick veneer villa delivers on many levels.

The property features 3 bedrooms, central bathroom with shower over bath, separate toilet & laundry facilities.

Other features include:

- Open plan lounge with built in heater.
- Kitchen with gas cooktop and oven.
- Private rear courtyard
- Carport

Situated between Maribynong River, shopping facilities/cafes on Puckle Street & close to local schools and public transport you couldn't ask for much more in terms of location.