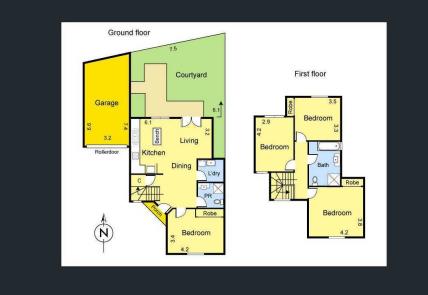

Comprising of 4 bedrooms with built in robes, open plan kitchen/dining, living zone, 2 bathrooms, garage and private courtyard.

Features: hardwood floors, heating/air conditioning, alarm system, dishwasher & separate laundry.