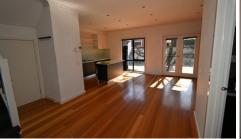

Comprising of 4 bedrooms with built in robes, open plan kitchen/dining, living zone, 2 bathrooms, garage and private courtyard.

Features: hardwood floors, heating/air conditioning, alarm system, dishwasher & separate laundry.