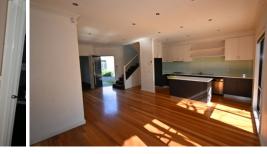

Comprising of 4 bedrooms with built in robes, open plan kitchen/dining, living zone, 2 bathrooms, garage and private courtyard.

Features: hardwood floors, heating/air conditioning, alarm system, dishwasher & separate laundry.