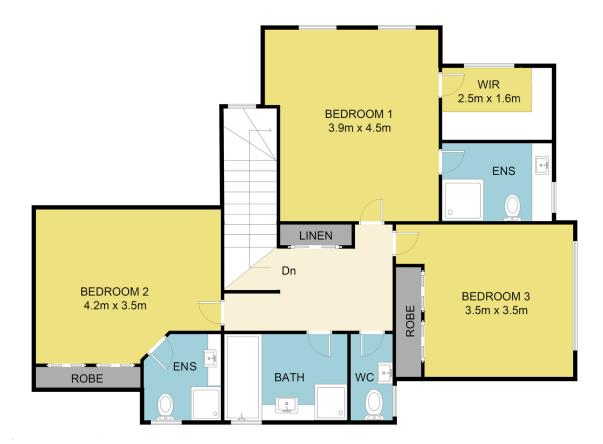

Large open plan living, three king / queen-sized bedrooms with separate study (or 4th bedroom), 4 bathrooms. Bedrooms with walk-in and fitted robes, ensuites, open plan living with spacious north facing deck, large windows throughout bringing in abundant natural light, separate laundry, extra-large double remote-controlled garage.

The home is defined by its generous space (approx. 260sqm), thoughtful floorplan, high-quality natural materials and sophisticated colour palette. Natural materials reign

3 4 2 2

Price : \$ 1,000 Building Size : 290 sqm

## FIRST FLOOR

**GROUND FLOOR** 

Scale in meters. Indicative only. Dimensions are approximate. All information contained here in is gathered from sources we believe to be reliable. However, we cannot guarantee its accuracy and interested persons should rely on their own enquiries.