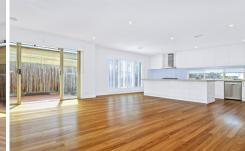

Large open plan living, three king / queen-sized bedrooms with separate study (or 4th bedroom), 4 bathrooms. Bedrooms with walk-in and fitted robes, ensuites, open plan living with spacious north facing deck, large windows throughout bringing in abundant natural light, separate laundry, extra-large double remote-controlled garage.

The home is defined by its generous space (approx. 260sqm), thoughtful floorplan, high-quality natural materials and sophisticated colour palette. Natural materials reign

3 4 2 2

Price : \$ 1,000 Building Size : 290 sqm