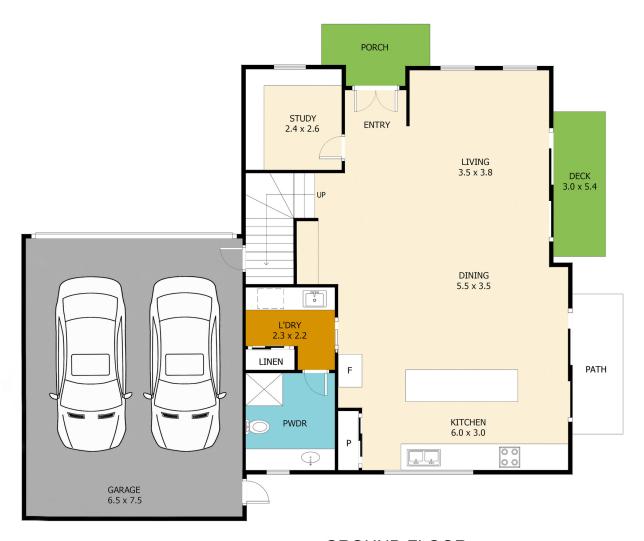

Large open plan living, three king / queen-sized bedrooms with separate study (or 4th bedroom), 4 bathrooms. Bedrooms with walk-in and fitted robes, ensuites, open plan living with spacious north facing deck, large windows throughout bringing in abundant natural light, separate laundry, extra-large double remote-controlled garage.

The home is defined by its generous space (approx. 260sqm), thoughtful floorplan, high-quality natural materials and sophisticated colour palette. Natural materials reign

3 4 2 2

Price : \$ 1,000 Building Size : 290 sqm

## FIRST FLOOR

**GROUND FLOOR** 

Scale in meters. Indicative only. Dimensions are approximate. All information contained here in is gathered from sources we believe to be reliable. However, we cannot guarantee its accuracy and interested persons should rely on their own enquiries.