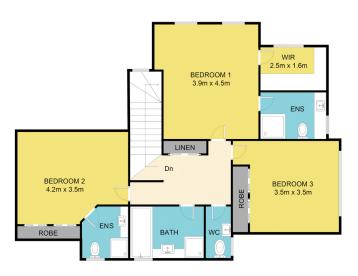

Large open plan living, three king / queen-sized bedrooms with separate study (or 4th bedroom), 4 bathrooms. Bedrooms with walk-in and fitted robes, ensuites, open plan living with spacious north facing deck, large windows throughout bringing in abundant natural light, separate laundry, extra-large double remote-controlled garage.

The home is defined by its generous space (approx. 260sqm), thoughtful floorplan, high-quality natural materials and sophisticated colour palette. Natural materials reign

3 4 2 2

Price : \$ 1,000 Building Size : 290 sqm

## FIRST FLOOR

**GROUND FLOOR** 

Scale in meters. Indicative only. Dimensions are approximate. All information contained here in is gathered from sources we believe to be reliable. However, we cannot guarantee its accuracy and interested persons should rely on their own enquiries.