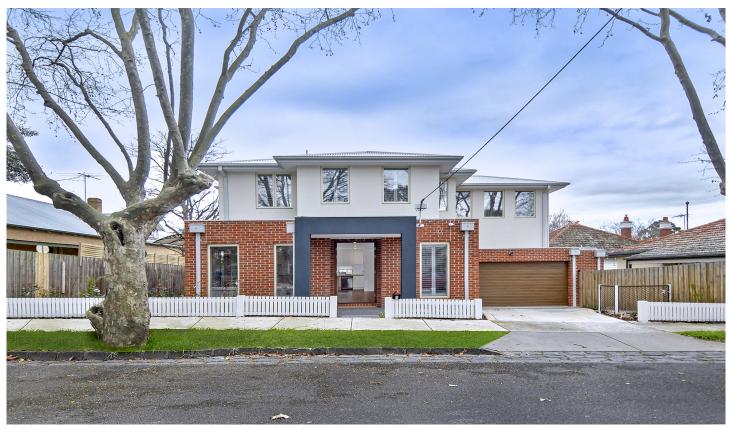

## 1 Broomfield Ave ALPHINGTON VIC

Elegance and utility combined with this brand-new house based in one of Alphington's most beautiful tree-lined avenues near Alphington and Fairfield Stations, well-regarded schools, vibrant Fairfield Village and the Eastern Freeway, this inviting residence will satisfy any families.

Large open plan living, three king / queen-sized bedrooms with separate study (or 4th bedroom), 4 bathrooms. Bedrooms with walk-in and fitted robes, ensuites, open plan living with spacious north facing deck, large windows throughout bringing in abundant natural light, separate laundry, extra-large double remote-controlled garage.

The home is defined by its generous space (approx. 260sqm), thoughtful floorplan, high-quality natural materials and sophisticated colour palette. Natural materials reign

3 4 2 2

Price : \$ 1,000 Building Size : 290 sqm

No.1 Broomfield Avenue, Alphington