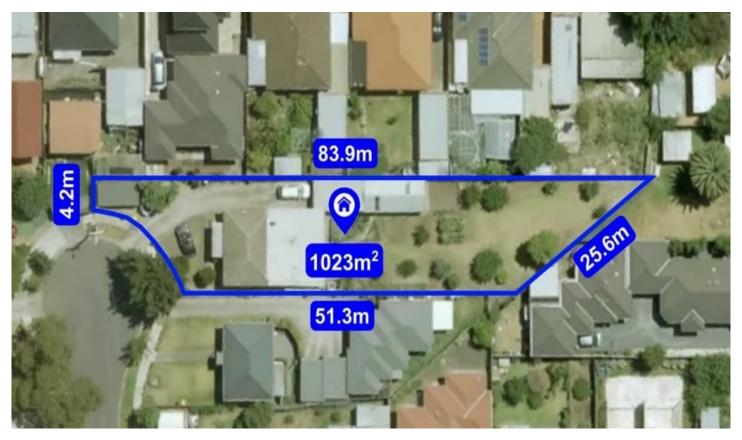

## 4 Peter Court ST ALBANS VIC

An unbelievable opportunity presents with this fantastic sizeable allotment rivalled by very few of todays properties. In a quiet cul de sac court, this neat and tidy 3 bedroom residence with the prospect of having a lease back to the owner should you wish currently sits on this magnificent parcel of land.

Preliminary drawings (of course STCA) have been done and available to view upon request, for 6 triple storey townhouses.

For all those astute developers and investors, avoid the disappointment of missing this rare opportunity of over 1000sqm in a residential growth zone.

3 📭 1 🖺 2 🖨

**Price**: \$870,000 - \$920,000

Land Size: 1023

View : https://www.hollandprice.com.au/sale/vic/we

st/st-albans/residential/house/7284928

Jim Dandris 9384 0022